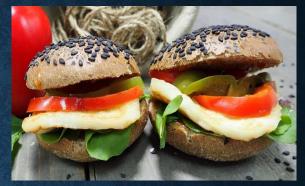

### **PROTEIN BREAD S&WICHES**

OLIVE PROTEIN BREAD GRILLED VEGGIE, ROCCA, MOZZARELLA CHEESE & SD TOMOATO SPREAD

HIGH FIBER ROLL FILLED WITH TOFU, CABBAGE & CARROT SLAW MULTI GRAIN ROLL FILLED WITH HUMMUS, GRILLED CARROT, SPINACH & FETTA CHEESE