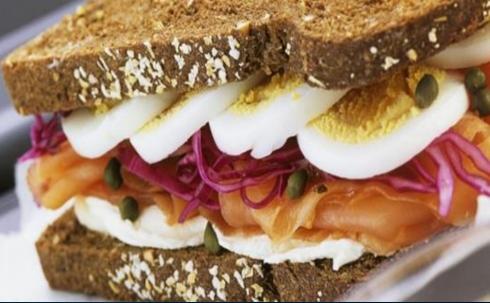

## EGG SANDWICH

## NOT ONLY FOR BREAKFAST!

MULTI CEREAL BAGEL FILLED WITH OMELET, TURKEY BACON, TOMATO & EMMENTHAL

**CROISSANT TWIST WITH WHITE SESAME** FILLED WITH PLAIN OMELET, GRILLED MUSHROOM & CHEESE

**EGG SCHNITTE** FILLED WITH BOILED EGG, DILL, MUSTARD & DILL PICKLE **CROISSANT PLAIN** FILLED WITH SCRAMBLED EGG, SMOKED TURKEY & CHEESE MOZZARELLA