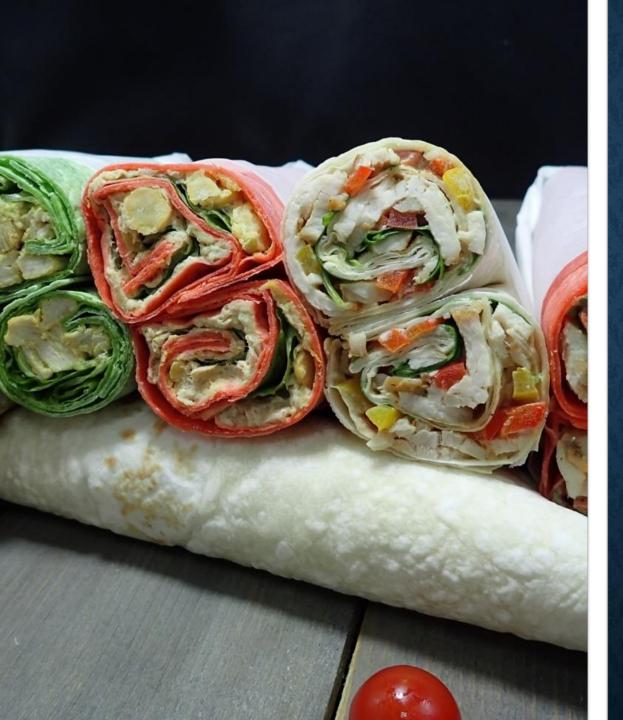

**SD TOMATO FOCACCIA** FILLED WITH GRILLED MEDITERRANEAN VEGGIES, MOZZARELLA & PARMESAN CHEESE

TORTILLA WRAPS ROLL IT UP!

**PLAIN OR WHOLE WHEAT TORTILLAS** FILLED WITH CAESAR CHICKEN, ROMAINE LETTUCE & PARMESAN

**PLAIN TORTILLA** FILLED WITH HUMMUS, CARROT & ROMAINE LETTUCE

SUNDRIED TOMATO TORTILLA FILLED WITH CAJUN CHICKEN, KIDNEY BEANS, CORN, PEPPER & CHEDDAR CHEESE

### **PLAIN TORTILLA** FILLED WITH SMOKED TURKEY, YELLOW CHEDDAR, ROMAINE LETTUCE

#### WHOLE WHEAT TORTILLA FILLED WITH FALAFEL, TAHINA SPREAD, ROMAINE LETTUCE, WHITE RADISH PICKLE

**PLAIN TORTILLA** FILLED WITH LABNEH, BEETROOT, ROMAINE LETTUCE **PLAIN TORTILLA** FILLED WITH TUNA, PICKLED RELISH, AVOCADO, LOLLO ROSSO, LEMON AIOLI