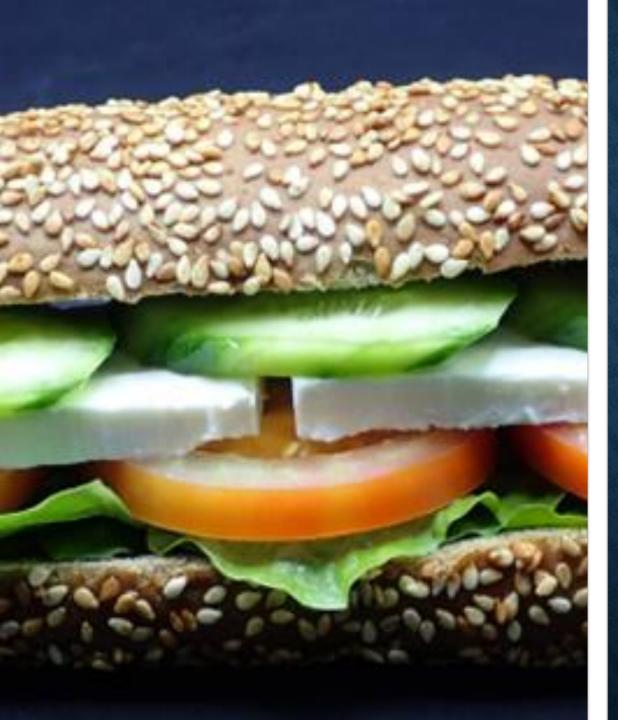

### **PROTEIN BREAD S&WICHES**

OLIVE PROTEIN BREAD GRILLED VEGGIE, ROCCA, MOZZARELLA CHEESE & SD TOMOATO SPREAD

HIGH FIBER ROLL FILLED WITH TOFU, CABBAGE & CARROT SLAW MULTI GRAIN ROLL FILLED WITH HUMMUS, GRILLED CARROT, SPINACH & FETTA CHEESE

RYE SOUR DOUGH LOAF PORTOBELLO CONFIT, ROCCA, PARMESAN & BALSAMIC DRIZZLE

MIXED NUTS & RAISIN BREAD PESTO, TOMATO & MOZZARELLA

HIGH FIBER ROLL - GREEN GODDESS ARUGULA., CUCUMBER, AVOCADO