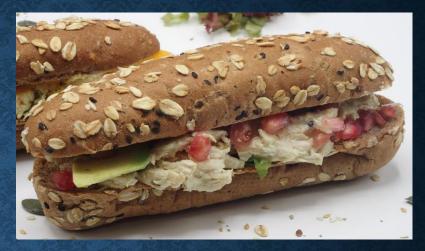

### **PROTEIN BREAD S&WICHES**

OLIVE PROTEIN BREAD GRILLED VEGGIE, ROCCA, MOZZARELLA CHEESE & SD TOMOATO SPREAD

HIGH FIBER ROLL FILLED WITH TOFU, CABBAGE & CARROT SLAW MULTI GRAIN ROLL FILLED WITH HUMMUS, GRILLED CARROT, SPINACH & FETTA CHEESE

RYE SOUR DOUGH LOAF PORTOBELLO CONFIT, ROCCA, PARMESAN & BALSAMIC DRIZZLE

MIXED NUTS & RAISIN BREAD PESTO, TOMATO & MOZZARELLA

HIGH FIBER ROLL - GREEN GODDESS ARUGULA., CUCUMBER, AVOCADO