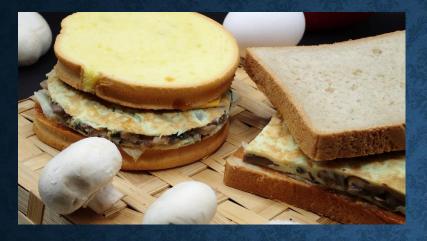

BLOOMER LOAF FILLED WITH MUSHROOM, BECHAMEL SAUCE, MOZZARELLA, CHEDDAR & EMMENTHAL CHEESE

**PAIN DE MIE TIGER** FILLED WITH AVOCADO, ZUCCHINI, VEGGIE, & PARMESAN CHEESE

**ITALIAN SOURDOUGH LOAF** FILLED WITH PESTO MAYO, ROASTED PEPPERS & MOZZARELLA