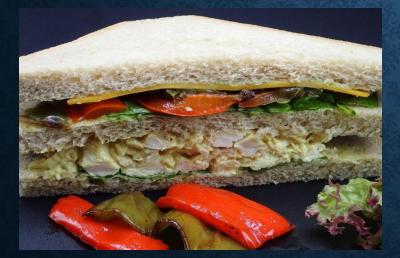

## EGG SANDWICH

## NOT ONLY FOR BREAKFAST!

MULTI CEREAL BAGEL FILLED WITH OMELET, TURKEY BACON, TOMATO & EMMENTHAL

**CROISSANT TWIST WITH WHITE SESAME** FILLED WITH PLAIN OMELET, GRILLED MUSHROOM & CHEESE

**EGG SCHNITTE** FILLED WITH BOILED EGG, DILL, MUSTARD & DILL PICKLE **CROISSANT PLAIN** FILLED WITH SCRAMBLED EGG, SMOKED TURKEY & CHEESE MOZZARELLA