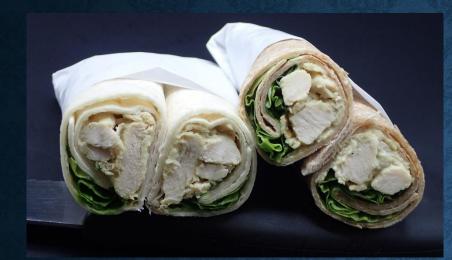

**SD TOMATO FOCACCIA** FILLED WITH GRILLED MEDITERRANEAN VEGGIES, MOZZARELLA & PARMESAN CHEESE

TORTILLA WRAPS ROLL IT UP!

**PLAIN OR WHOLE WHEAT TORTILLAS** FILLED WITH CAESAR CHICKEN, ROMAINE LETTUCE & PARMESAN

**PLAIN TORTILLA** FILLED WITH HUMMUS, CARROT & ROMAINE LETTUCE

SUNDRIED TOMATO TORTILLA FILLED WITH CAJUN CHICKEN, KIDNEY BEANS, CORN, PEPPER & CHEDDAR CHEESE

### **PLAIN TORTILLA** FILLED WITH SMOKED TURKEY, YELLOW CHEDDAR, ROMAINE LETTUCE

#### WHOLE WHEAT TORTILLA FILLED WITH FALAFEL, TAHINA SPREAD, ROMAINE LETTUCE, WHITE RADISH PICKLE

**PLAIN TORTILLA** FILLED WITH LABNEH, BEETROOT, ROMAINE LETTUCE **PLAIN TORTILLA** FILLED WITH TUNA, PICKLED RELISH, AVOCADO, LOLLO ROSSO, LEMON AIOLI