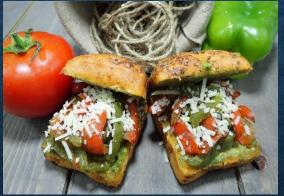

BLOOMER LOAF FILLED WITH MUSHROOM, BECHAMEL SAUCE, MOZZARELLA, CHEDDAR & EMMENTHAL CHEESE

**PAIN DE MIE TIGER** FILLED WITH AVOCADO, ZUCCHINI, VEGGIE, & PARMESAN CHEESE

**ITALIAN SOURDOUGH LOAF** FILLED WITH PESTO MAYO, ROASTED PEPPERS & MOZZARELLA

**SD TOMATO FOCACCIA** FILLED WITH GRILLED MEDITERRANEAN VEGGIES, MOZZARELLA & PARMESAN CHEESE

TORTILLA WRAPS ROLL IT UP!

**PLAIN OR WHOLE WHEAT TORTILLAS** FILLED WITH CAESAR CHICKEN, ROMAINE LETTUCE & PARMESAN