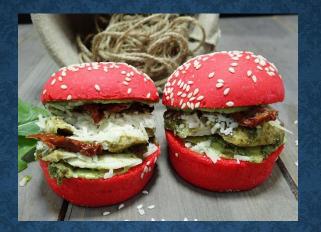

RED BURGER BUN 2.5IN PESTO CHICKEN & SUNDRIED TOMATO

TOAST MINI 3IN GRILLED VEGGIE & BALSAMIC GLAZE

TOAST MINI 3IN 4 CHEESE, DILL PICKLE & ROAST ONION

BRIOCHE JOINT TURKEY & GOUDA CHEESE

NINI CROISSANT 3 x 3IN HERBED MUSHROOM & PARMESAN