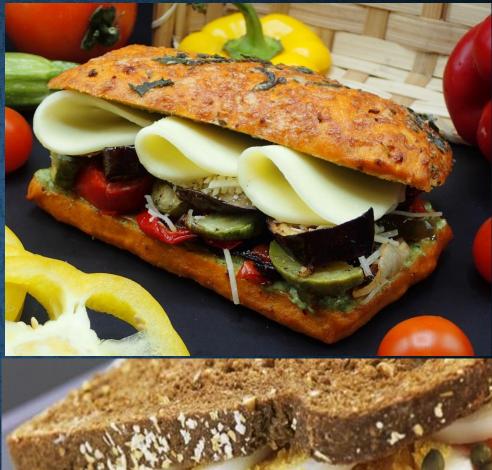

### **PROTEIN BREAD S&WICHES**

OLIVE PROTEIN BREAD GRILLED VEGGIE, ROCCA, MOZZARELLA CHEESE & SD TOMOATO SPREAD

HIGH FIBER ROLL FILLED WITH TOFU, CABBAGE & CARROT SLAW MULTI GRAIN ROLL FILLED WITH HUMMUS, GRILLED CARROT, SPINACH & FETTA CHEESE

RYE SOUR DOUGH LOAF PORTOBELLO CONFIT, ROCCA, PARMESAN & BALSAMIC DRIZZLE

MIXED NUTS & RAISIN BREAD PESTO, TOMATO & MOZZARELLA

HIGH FIBER ROLL - GREEN GODDESS ARUGULA., CUCUMBER, AVOCADO