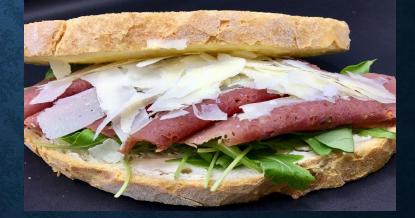

**MULTI CEREAL ROLL** FILLED WITH LETTUCE,BEEF MORTADELLA, TOMATO & CHEDDAR CHEESE **PASTRAMI SOURDOUGH** FILLED WITH ARUGULA, BEEF PASTRAMI & PARMESAN CHEESE