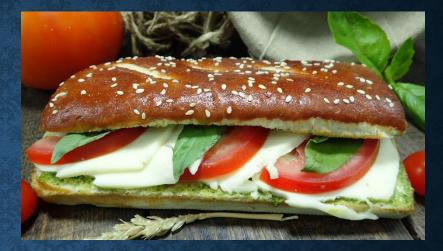

MULTISEED CIABATTA FILLED WITH MOZZARELLA, SUNDRIED TOMATO, BASIL & PESTO SPREAD

**PRETZEL SIMIT** FILLED WITH TOMATO, MOZZARELLA CHEESE, BASIL LEAVES & PESTO SPREAD

**PLAIN PANINI FLAT** FILLED WITH TOMATO, MOZZARELLA CHEESE BASIL LEAVES & PESTO SPREAD