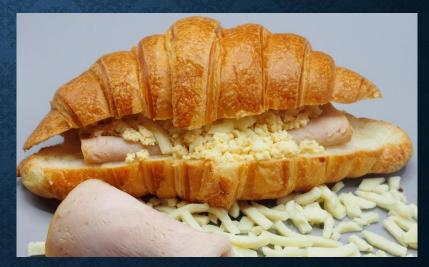

## NOT ONLY FOR BREAKFAST!

MULTI CEREAL BAGEL FILLED WITH OMELET, TURKEY BACON, TOMATO & EMMENTHAL

**CROISSANT TWIST WITH WHITE SESAME** FILLED WITH PLAIN OMELET, GRILLED MUSHROOM & CHEESE

**EGG SCHNITTE** FILLED WITH BOILED EGG, DILL, MUSTARD & DILL PICKLE **CROISSANT PLAIN** FILLED WITH SCRAMBLED EGG, SMOKED TURKEY & CHEESE MOZZARELLA