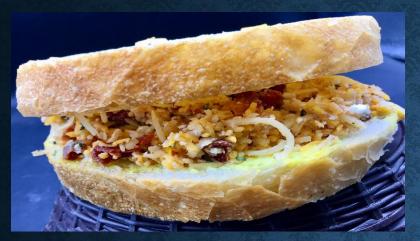

## **BEEF EATERS**

**ARTISAN FOCACCIA** FILLED WITH BEEF PASTRAMI, DIJON MUSTARD & ROCCA BEEF MORTADELLA KAISER ROLL, CHEDDAR CHEESE & ICEBERG LETTUCE

ARTISAN SOURDOUGH FOCACCIA FILLED WITH BEEF STEAK, ROASTED ONION & GRILLED MUSHROOM

**ARTISAN CIABATTA** FILLED WITH BEEF TERIYAKI, GRILLED PEPPER & EMMENTHAL CHEESE

**SD TOMATO FOCACCIA** FILLED WITH ROAST BEEF, ARUGULA, CARAMELIZED ONIONS & CHEDDAR CHEESE PANE MONTAVANE GRILLED BEEF, GRILLED PEPPER, EMMENTAL CHEESE

**MULTI CEREAL ROLL** FILLED WITH LETTUCE,BEEF MORTADELLA, TOMATO & CHEDDAR CHEESE **PASTRAMI SOURDOUGH** FILLED WITH ARUGULA, BEEF PASTRAMI & PARMESAN CHEESE