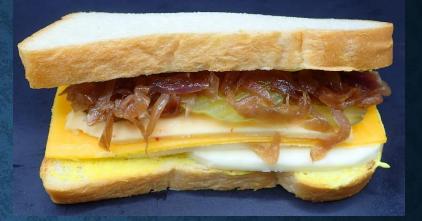

## WHO DOES NOT LOVE IT?!

SOURDOUGH PLAIN FILLED WITH GRATED 4 CHEESE (CHEDDAR, EMMENTHAL, MOZZARELLA, PARMESAN) FRESH HERBS, GARLIC & SUNDRIED TOMATO

RICH BRIOCHE TOAST FILLED WITH 3 CHEESES (CHEDDAR, EMMENTHAL, MOZZARELLA,) DILL PICKLE & CARAMELIZED ONION

OLIVE PANINI ROLL FILLED WITH 4 CHEESE (CHEDDAR, EMMENTHAL, MOZZARELLA, PARMESAN) & SUNDRIED TOMATO **SD TOMATO PANINI ROLL** FILLED WITH 4 CHEESE (CHEDDAR, EMMENTHAL, MOZZARELLA, PARMESAN) OLIVES & SUNDRIED TOMATO