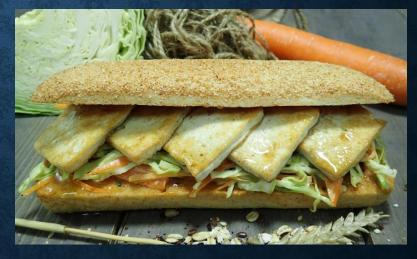

### **PROTEIN BREAD S&WICHES**

OLIVE PROTEIN BREAD GRILLED VEGGIE, ROCCA, MOZZARELLA CHEESE & SD TOMOATO SPREAD

HIGH FIBER ROLL FILLED WITH TOFU, CABBAGE & CARROT SLAW MULTI GRAIN ROLL FILLED WITH HUMMUS, GRILLED CARROT, SPINACH & FETTA CHEESE