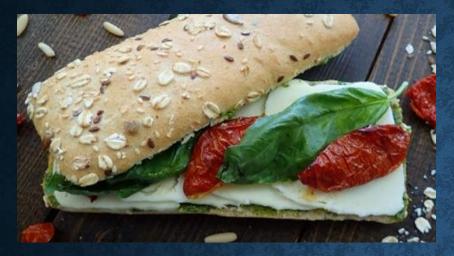

MULTISEED CIABATTA FILLED WITH MOZZARELLA, SUNDRIED TOMATO, BASIL & PESTO SPREAD

**PRETZEL SIMIT** FILLED WITH TOMATO, MOZZARELLA CHEESE, BASIL LEAVES & PESTO SPREAD

**PLAIN PANINI FLAT** FILLED WITH TOMATO, MOZZARELLA CHEESE BASIL LEAVES & PESTO SPREAD