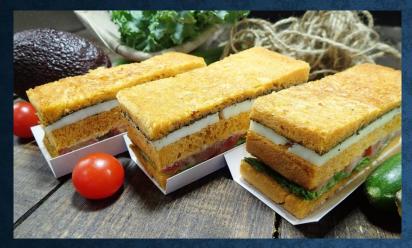

### **PROTEIN BREAD S&WICHES**

OLIVE PROTEIN BREAD GRILLED VEGGIE, ROCCA, MOZZARELLA CHEESE & SD TOMOATO SPREAD

HIGH FIBER ROLL FILLED WITH TOFU, CABBAGE & CARROT SLAW MULTI GRAIN ROLL FILLED WITH HUMMUS, GRILLED CARROT, SPINACH & FETTA CHEESE