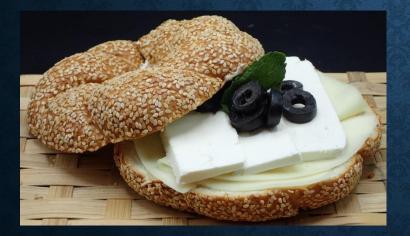

**OLIVE CIABATTA** FILLED WITH HALLOUMI, SLICE OLIVES ROMAINE LETTUCE & OREGANO

SIMIT CIRCLE FILLED WITH LABNEH, KASHKAWAL, TOMATO, CUCUMBER & ARUGULA

**SIMIT CIRCLE** FILLED WITH, KASHKAWAL CHEESE, FETA, BLACK OLIVES & FRESH MINT