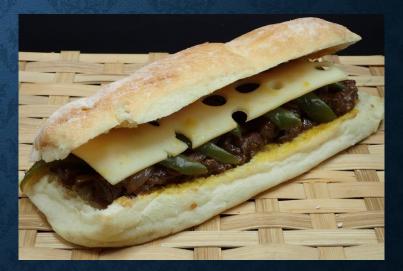

## **BEEF EATERS**

**ARTISAN FOCACCIA** FILLED WITH BEEF PASTRAMI, DIJON MUSTARD & ROCCA BEEF MORTADELLA KAISER ROLL, CHEDDAR CHEESE & ICEBERG LETTUCE

ARTISAN SOURDOUGH FOCACCIA FILLED WITH BEEF STEAK, ROASTED ONION & GRILLED MUSHROOM

**ARTISAN CIABATTA** FILLED WITH BEEF TERIYAKI, GRILLED PEPPER & EMMENTHAL CHEESE

**SD TOMATO FOCACCIA** FILLED WITH ROAST BEEF, ARUGULA, CARAMELIZED ONIONS & CHEDDAR CHEESE PANE MONTAVANE GRILLED BEEF, GRILLED PEPPER, EMMENTAL CHEESE

**MULTI CEREAL ROLL** FILLED WITH LETTUCE,BEEF MORTADELLA, TOMATO & CHEDDAR CHEESE **PASTRAMI SOURDOUGH** FILLED WITH ARUGULA, BEEF PASTRAMI & PARMESAN CHEESE