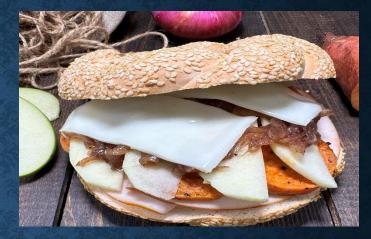

**MULTI CEREAL ROLL** FILLED WITH TURKEY HAM, GOUDA CHEESE, ROMAINE & LEMON AIOLI SPREAD

SIMIT CIRCLE FILLED WITH TURKEY HAM, SWEET POTATO, CARAMELIZED ONION & EMMENTHAL & GOUDA CHEESE

**ITALIAN SOURDOUGH LOAF** FILLED WITH TURKEY BACON, TOMATO, ROMAINE & LEMON AIOLI SPREAD