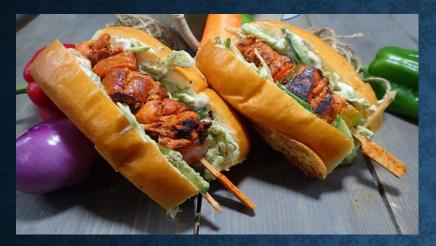

# **CHICKEN RUN**

### **EXCITING FLAVORS & COMBINATIONS!**

CHICKEN SCHNITTE FILLED WITH LEMON CHICKEN, LETTUCE, TOMATO & LEMON AIOLI

SUNDRIED TOMATO SOURDOUGH FILLED WITH SLOW-ROASTED CHICKEN, & ROCCA

SESAME CIABATTA FILLED WITH BARBEQUE CHICKEN, ROMAINE, TOMATO & YELLOW CHEDDAR **SESAME CIABATTA ROUND** FILLED WITH ROMAINE, ROCCA & BUFFALO CHICKEN