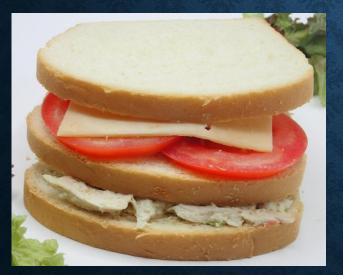

## **SEA S&WICHES**

**COCKTAIL SHRIMPS SW** SUPREME BRIOCHE, POACHED, SHRIMP, LETTUCE, CELERY & TOMATO

SPICY TUNA SANDWICH ROMAINE, SMOKED SALMON, CAPERS & RED ONION

SMOKED SALMON ROMAINE, SMOKED SALMON, CAPERS & RED ONION

**TUNA MELT** MARINATED TUNA AND 3 CHEESE