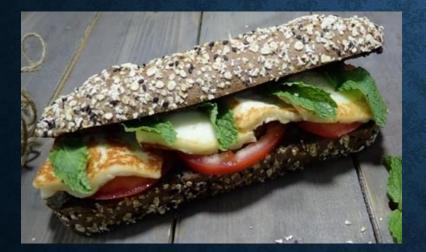

BAGUETTE BROWN FILLED WITH MOZZARELLA, ARAGULA, GRILLED EGGPLANT, BALSAMIC REDUCTION & PESTO SPREAD

**SUNDRIED TOMATO SCHNITTE** FILLED WITH HALLOUMI, TOMATO, OLIVE MAYO & ROMAINE LETTUCE

**MULTI CEREAL ROLL** FILLED WIH GRILLED HALLOUMI, TOMATO, FRESH MINT & BLACK OLIVE TAPENADE