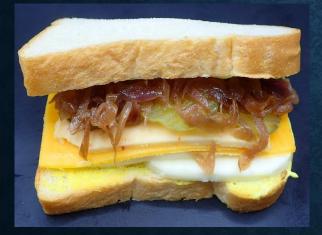

## NOT ONLY FOR BREAKFAST!

MULTI CEREAL BAGEL FILLED WITH OMELET, TURKEY BACON, TOMATO & EMMENTHAL

**CROISSANT TWIST WITH WHITE SESAME** FILLED WITH PLAIN OMELET, GRILLED MUSHROOM & CHEESE

**EGG SCHNITTE** FILLED WITH BOILED EGG, DILL, MUSTARD & DILL PICKLE **CROISSANT PLAIN** FILLED WITH SCRAMBLED EGG, SMOKED TURKEY & CHEESE MOZZARELLA

**EGG WHITE AVOCADO** FILLED WITH EGG WHITE OMELET, YELLOW CHEDDAR & PESTO MAYO

NINI CROISSANT FILLED WITH SPANISH OMELET, GRILLED PEPPER & PARMESAN CHEESE

#### **CROISSANT BROWN** FILLED WITH SPINACH OMELET, SMOKED TURKEY & CHEDDAR CHEESE

**SEMOLINA SUPREME BUN** FILLED WITH MUSHROOM, VEGGIE OMELET, PESTO MAYO & <u>CHEESE</u>