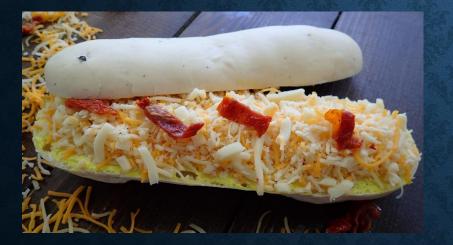

MULTISEED CIABATTA FILLED WITH MOZZARELLA, SUNDRIED TOMATO, BASIL & PESTO SPREAD

**PRETZEL SIMIT** FILLED WITH TOMATO, MOZZARELLA CHEESE, BASIL LEAVES & PESTO SPREAD

**PLAIN PANINI FLAT** FILLED WITH TOMATO, MOZZARELLA CHEESE BASIL LEAVES & PESTO SPREAD

BAGUETTE BROWN FILLED WITH MOZZARELLA, ARAGULA, GRILLED EGGPLANT, BALSAMIC REDUCTION & PESTO SPREAD

**SUNDRIED TOMATO SCHNITTE** FILLED WITH HALLOUMI, TOMATO, OLIVE MAYO & ROMAINE LETTUCE

**MULTI CEREAL ROLL** FILLED WIH GRILLED HALLOUMI, TOMATO, FRESH MINT & BLACK OLIVE TAPENADE