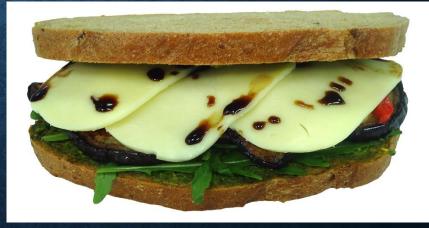

RYE SOUR DOUGH LOAF PORTOBELLO CONFIT, ROCCA, PARMESAN & BALSAMIC DRIZZLE

MIXED NUTS & RAISIN BREAD PESTO, TOMATO & MOZZARELLA

HIGH FIBER ROLL - GREEN GODDESS ARUGULA., CUCUMBER, AVOCADO