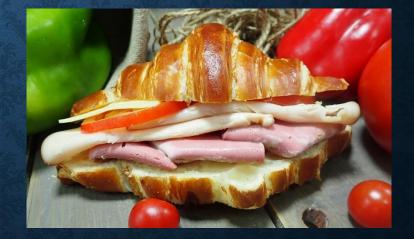

**MULTI CEREAL ROLL** FILLED WITH TURKEY HAM, GOUDA CHEESE, ROMAINE & LEMON AIOLI SPREAD

SIMIT CIRCLE FILLED WITH TURKEY HAM, SWEET POTATO, CARAMELIZED ONION & EMMENTHAL & GOUDA CHEESE

**ITALIAN SOURDOUGH LOAF** FILLED WITH TURKEY BACON, TOMATO, ROMAINE & LEMON AIOLI SPREAD