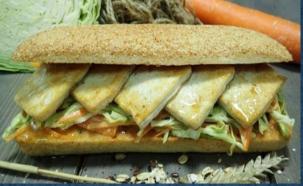

### **PROTEIN BREAD S&WICHES**

OLIVE PROTEIN BREAD GRILLED VEGGIE, ROCCA, MOZZARELLA CHEESE & SD TOMOATO SPREAD

HIGH FIBER ROLL FILLED WITH TOFU, CABBAGE & CARROT SLAW MULTI GRAIN ROLL FILLED WITH HUMMUS, GRILLED CARROT, SPINACH & FETTA CHEESE