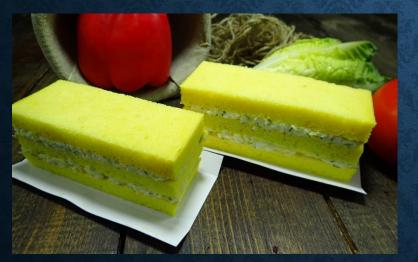

### **PROTEIN BREAD S&WICHES**

OLIVE PROTEIN BREAD GRILLED VEGGIE, ROCCA, MOZZARELLA CHEESE & SD TOMOATO SPREAD

HIGH FIBER ROLL FILLED WITH TOFU, CABBAGE & CARROT SLAW MULTI GRAIN ROLL FILLED WITH HUMMUS, GRILLED CARROT, SPINACH & FETTA CHEESE