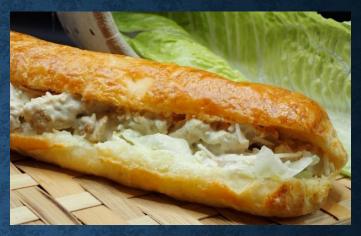

### **PROTEIN BREAD S&WICHES**

OLIVE PROTEIN BREAD GRILLED VEGGIE, ROCCA, MOZZARELLA CHEESE & SD TOMOATO SPREAD

HIGH FIBER ROLL FILLED WITH TOFU, CABBAGE & CARROT SLAW MULTI GRAIN ROLL FILLED WITH HUMMUS, GRILLED CARROT, SPINACH & FETTA CHEESE

RYE SOUR DOUGH LOAF PORTOBELLO CONFIT, ROCCA, PARMESAN & BALSAMIC DRIZZLE

MIXED NUTS & RAISIN BREAD PESTO, TOMATO & MOZZARELLA

HIGH FIBER ROLL - GREEN GODDESS ARUGULA., CUCUMBER, AVOCADO