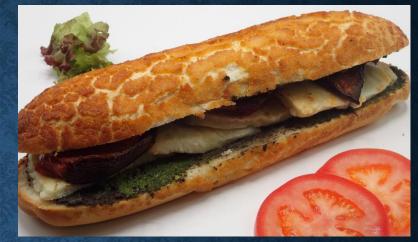

**PAIN DE MIE TIGER ROLL** FILLED WITH GRILLED HALLOUMI, GRILLED TOMATO, PESTO & OLIVE TAPENADE SPREAD

ITALIAN SOURDOUGH LOAF FILLED WITH GRILLED HALLOUMI, RED PEPPER, BABY SPINACH & OLIVE TAPENADE

**ARTISAN CIABATTA** FILLED WITH HALLOUMI, SUNDRIED TOMATO, ROCCA & OLIVE TAPENADE **OLIVE HOAGIE ROLL** FILLED WITH PLAIN HALLOUMI & OREGANO