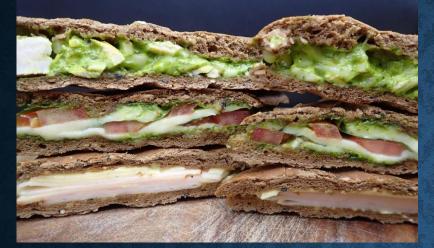

### **PROTEIN BREAD S&WICHES**

OLIVE PROTEIN BREAD GRILLED VEGGIE, ROCCA, MOZZARELLA CHEESE & SD TOMOATO SPREAD

HIGH FIBER ROLL FILLED WITH TOFU, CABBAGE & CARROT SLAW MULTI GRAIN ROLL FILLED WITH HUMMUS, GRILLED CARROT, SPINACH & FETTA CHEESE

RYE SOUR DOUGH LOAF PORTOBELLO CONFIT, ROCCA, PARMESAN & BALSAMIC DRIZZLE

MIXED NUTS & RAISIN BREAD PESTO, TOMATO & MOZZARELLA

HIGH FIBER ROLL - GREEN GODDESS ARUGULA., CUCUMBER, AVOCADO