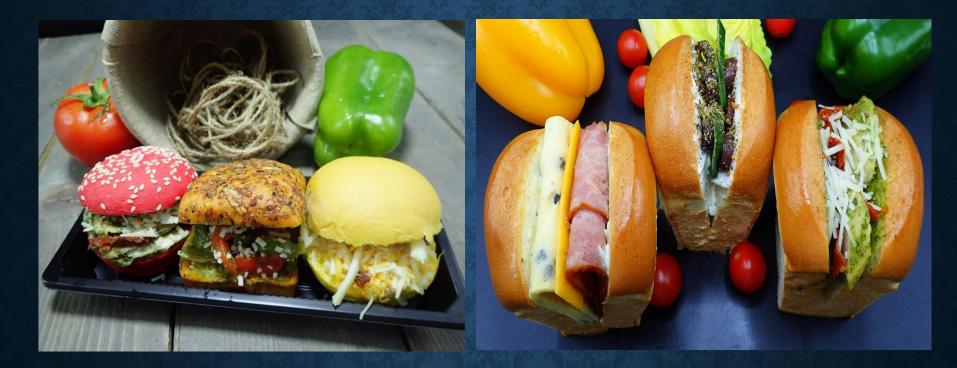

## **DIVANIYA – CELEBRATION BOX**

A VARIETY OF MINI S&WICHES & TORTILLA WRAPS ARE PRESENTED IN 4 SIZES OF CARTON BOXES, SMALL – MEDIUM – MEDIUM LARGE & AND LARGE. THE S&WICH COMPOSITION OF THESE BOXES IS JUST A MATTER OF A SHORT DISCUSSION WITH THE SALESPERSON. ENJOY!