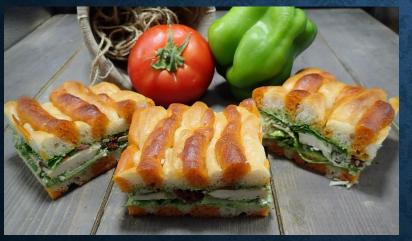

## **BEEF EATERS**

**ARTISAN FOCACCIA** FILLED WITH BEEF PASTRAMI, DIJON MUSTARD & ROCCA BEEF MORTADELLA KAISER ROLL, CHEDDAR CHEESE & ICEBERG LETTUCE

ARTISAN SOURDOUGH FOCACCIA FILLED WITH BEEF STEAK, ROASTED ONION & GRILLED MUSHROOM

**ARTISAN CIABATTA** FILLED WITH BEEF TERIYAKI, GRILLED PEPPER & EMMENTHAL CHEESE

**SD TOMATO FOCACCIA** FILLED WITH ROAST BEEF, ARUGULA, CARAMELIZED ONIONS & CHEDDAR CHEESE PANE MONTAVANE GRILLED BEEF, GRILLED PEPPER, EMMENTAL CHEESE

**MULTI CEREAL ROLL** FILLED WITH LETTUCE,BEEF MORTADELLA, TOMATO & CHEDDAR CHEESE **PASTRAMI SOURDOUGH** FILLED WITH ARUGULA, BEEF PASTRAMI & PARMESAN CHEESE