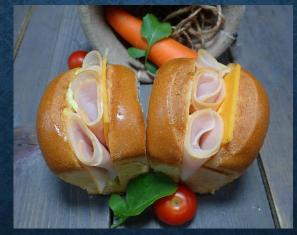

## WHO DOES NOT LOVE IT?!

SOURDOUGH PLAIN FILLED WITH GRATED 4 CHEESE (CHEDDAR, EMMENTHAL, MOZZARELLA, PARMESAN) FRESH HERBS, GARLIC & SUNDRIED TOMATO

RICH BRIOCHE TOAST FILLED WITH 3 CHEESES (CHEDDAR, EMMENTHAL, MOZZARELLA,) DILL PICKLE & CARAMELIZED ONION