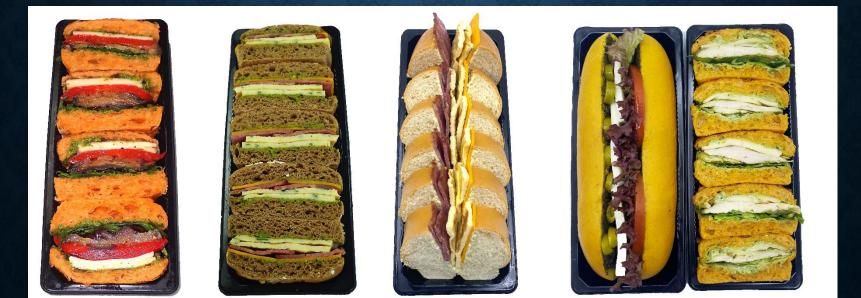

## **BEEF EATERS**

**ARTISAN FOCACCIA** FILLED WITH BEEF PASTRAMI, DIJON MUSTARD & ROCCA BEEF MORTADELLA KAISER ROLL, CHEDDAR CHEESE & ICEBERG LETTUCE

ARTISAN SOURDOUGH FOCACCIA FILLED WITH BEEF STEAK, ROASTED ONION & GRILLED MUSHROOM

**ARTISAN CIABATTA** FILLED WITH BEEF TERIYAKI, GRILLED PEPPER & EMMENTHAL CHEESE

**SD TOMATO FOCACCIA** FILLED WITH ROAST BEEF, ARUGULA, CARAMELIZED ONIONS & CHEDDAR CHEESE PANE MONTAVANE GRILLED BEEF, GRILLED PEPPER, EMMENTAL CHEESE

**MULTI CEREAL ROLL** FILLED WITH LETTUCE,BEEF MORTADELLA, TOMATO & CHEDDAR CHEESE **PASTRAMI SOURDOUGH** FILLED WITH ARUGULA, BEEF PASTRAMI & PARMESAN CHEESE