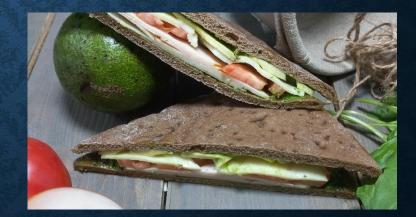

### **PROTEIN BREAD S&WICHES**

OLIVE PROTEIN BREAD GRILLED VEGGIE, ROCCA, MOZZARELLA CHEESE & SD TOMOATO SPREAD

HIGH FIBER ROLL FILLED WITH TOFU, CABBAGE & CARROT SLAW MULTI GRAIN ROLL FILLED WITH HUMMUS, GRILLED CARROT, SPINACH & FETTA CHEESE

RYE SOUR DOUGH LOAF PORTOBELLO CONFIT, ROCCA, PARMESAN & BALSAMIC DRIZZLE

MIXED NUTS & RAISIN BREAD PESTO, TOMATO & MOZZARELLA

HIGH FIBER ROLL - GREEN GODDESS ARUGULA., CUCUMBER, AVOCADO