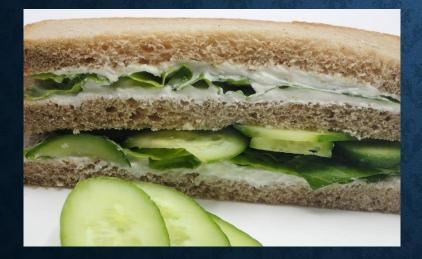

## HEALTHY & DELICIOUS OPTIONS!

**HIGH FIBER BREAD** FILLED WITH ROCCA, CUCUMBER, AVOCADO & DRY ZAATAR

**BROWN TOAST** FILLED WITH LABNEH, ROMAINE LETTUCE & CUCUMBER

HIGH FIBER BREAD FILLED WITH CRISPY SMOKED TOFU, COLESLAW, SWEET CHILLY