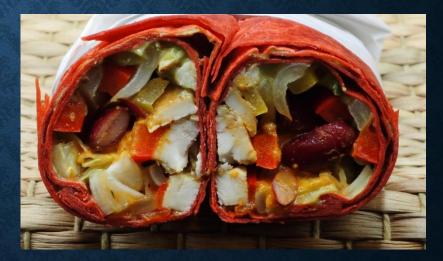

**PLAIN TORTILLA** FILLED WITH HUMMUS, CARROT & ROMAINE LETTUCE

SUNDRIED TOMATO TORTILLA FILLED WITH CAJUN CHICKEN, KIDNEY BEANS, CORN, PEPPER & CHEDDAR CHEESE