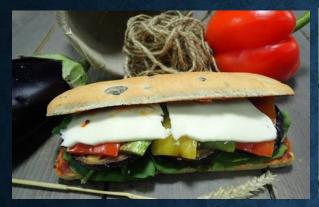

BAGUETTE BROWN FILLED WITH MOZZARELLA, ARAGULA, GRILLED EGGPLANT, BALSAMIC REDUCTION & PESTO SPREAD

**SUNDRIED TOMATO SCHNITTE** FILLED WITH HALLOUMI, TOMATO, OLIVE MAYO & ROMAINE LETTUCE

**MULTI CEREAL ROLL** FILLED WIH GRILLED HALLOUMI, TOMATO, FRESH MINT & BLACK OLIVE TAPENADE