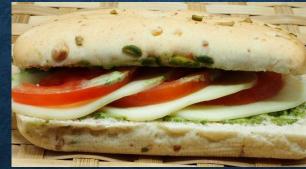

MULTISEED CIABATTA FILLED WITH MOZZARELLA, SUNDRIED TOMATO, BASIL & PESTO SPREAD

**PRETZEL SIMIT** FILLED WITH TOMATO, MOZZARELLA CHEESE, BASIL LEAVES & PESTO SPREAD

**PLAIN PANINI FLAT** FILLED WITH TOMATO, MOZZARELLA CHEESE BASIL LEAVES & PESTO SPREAD