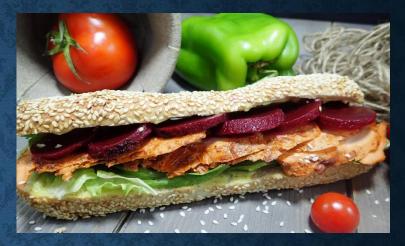

## **BEEF EATERS**

**ARTISAN FOCACCIA** FILLED WITH BEEF PASTRAMI, DIJON MUSTARD & ROCCA BEEF MORTADELLA KAISER ROLL, CHEDDAR CHEESE & ICEBERG LETTUCE

ARTISAN SOURDOUGH FOCACCIA FILLED WITH BEEF STEAK, ROASTED ONION & GRILLED MUSHROOM

**ARTISAN CIABATTA** FILLED WITH BEEF TERIYAKI, GRILLED PEPPER & EMMENTHAL CHEESE

**SD TOMATO FOCACCIA** FILLED WITH ROAST BEEF, ARUGULA, CARAMELIZED ONIONS & CHEDDAR CHEESE PANE MONTAVANE GRILLED BEEF, GRILLED PEPPER, EMMENTAL CHEESE