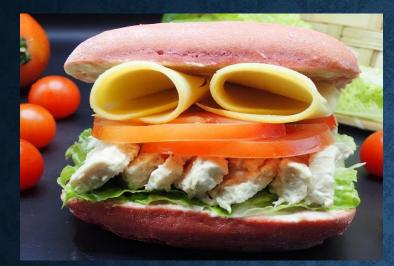

# **CHICKEN RUN**

### **EXCITING FLAVORS & COMBINATIONS!**

CHICKEN SCHNITTE FILLED WITH LEMON CHICKEN, LETTUCE, TOMATO & LEMON AIOLI

SUNDRIED TOMATO SOURDOUGH FILLED WITH SLOW-ROASTED CHICKEN, & ROCCA

SESAME CIABATTA FILLED WITH BARBEQUE CHICKEN, ROMAINE, TOMATO & YELLOW CHEDDAR **SESAME CIABATTA ROUND** FILLED WITH ROMAINE, ROCCA & BUFFALO CHICKEN