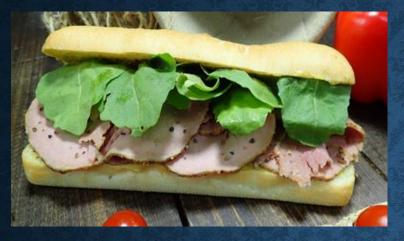

## **BEEF EATERS**

**ARTISAN FOCACCIA** FILLED WITH BEEF PASTRAMI, DIJON MUSTARD & ROCCA BEEF MORTADELLA KAISER ROLL, CHEDDAR CHEESE & ICEBERG LETTUCE

ARTISAN SOURDOUGH FOCACCIA FILLED WITH BEEF STEAK, ROASTED ONION & GRILLED MUSHROOM

**ARTISAN CIABATTA** FILLED WITH BEEF TERIYAKI, GRILLED PEPPER & EMMENTHAL CHEESE

**SD TOMATO FOCACCIA** FILLED WITH ROAST BEEF, ARUGULA, CARAMELIZED ONIONS & CHEDDAR CHEESE PANE MONTAVANE GRILLED BEEF, GRILLED PEPPER, EMMENTAL CHEESE

**MULTI CEREAL ROLL** FILLED WITH LETTUCE,BEEF MORTADELLA, TOMATO & CHEDDAR CHEESE **PASTRAMI SOURDOUGH** FILLED WITH ARUGULA, BEEF PASTRAMI & PARMESAN CHEESE