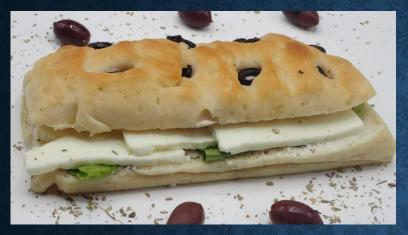

### **PROTEIN BREAD S&WICHES**

OLIVE PROTEIN BREAD GRILLED VEGGIE, ROCCA, MOZZARELLA CHEESE & SD TOMOATO SPREAD

HIGH FIBER ROLL FILLED WITH TOFU, CABBAGE & CARROT SLAW MULTI GRAIN ROLL FILLED WITH HUMMUS, GRILLED CARROT, SPINACH & FETTA CHEESE

RYE SOUR DOUGH LOAF PORTOBELLO CONFIT, ROCCA, PARMESAN & BALSAMIC DRIZZLE

MIXED NUTS & RAISIN BREAD PESTO, TOMATO & MOZZARELLA

HIGH FIBER ROLL - GREEN GODDESS ARUGULA., CUCUMBER, AVOCADO