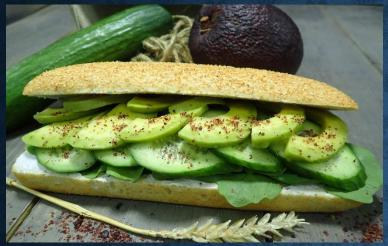

## HEALTHY & DELICIOUS OPTIONS!

**HIGH FIBER BREAD** FILLED WITH ROCCA, CUCUMBER, AVOCADO & DRY ZAATAR

**BROWN TOAST** FILLED WITH LABNEH, ROMAINE LETTUCE & CUCUMBER

HIGH FIBER BREAD FILLED WITH CRISPY SMOKED TOFU, COLESLAW, SWEET CHILLY