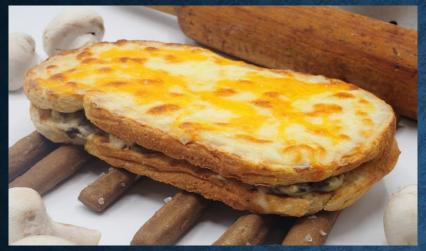

## WHO DOES NOT LOVE IT?!

SOURDOUGH PLAIN FILLED WITH GRATED 4 CHEESE (CHEDDAR, EMMENTHAL, MOZZARELLA, PARMESAN) FRESH HERBS, GARLIC & SUNDRIED TOMATO

RICH BRIOCHE TOAST FILLED WITH 3 CHEESES (CHEDDAR, EMMENTHAL, MOZZARELLA,) DILL PICKLE & CARAMELIZED ONION