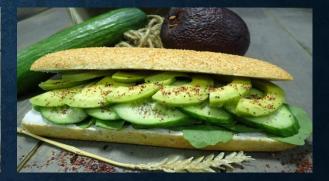

RYE SOUR DOUGH LOAF PORTOBELLO CONFIT, ROCCA, PARMESAN & BALSAMIC DRIZZLE

MIXED NUTS & RAISIN BREAD PESTO, TOMATO & MOZZARELLA

HIGH FIBER ROLL - GREEN GODDESS ARUGULA., CUCUMBER, AVOCADO