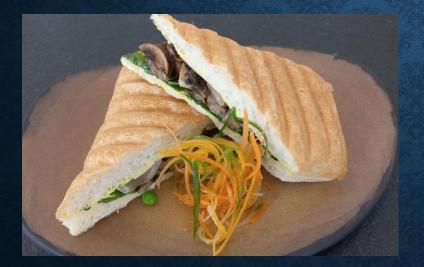

### **PROTEIN BREAD S&WICHES**

OLIVE PROTEIN BREAD GRILLED VEGGIE, ROCCA, MOZZARELLA CHEESE & SD TOMOATO SPREAD

HIGH FIBER ROLL FILLED WITH TOFU, CABBAGE & CARROT SLAW MULTI GRAIN ROLL FILLED WITH HUMMUS, GRILLED CARROT, SPINACH & FETTA CHEESE

RYE SOUR DOUGH LOAF PORTOBELLO CONFIT, ROCCA, PARMESAN & BALSAMIC DRIZZLE

MIXED NUTS & RAISIN BREAD PESTO, TOMATO & MOZZARELLA

HIGH FIBER ROLL - GREEN GODDESS ARUGULA., CUCUMBER, AVOCADO