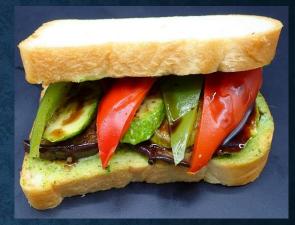

### **PROTEIN BREAD S&WICHES**

OLIVE PROTEIN BREAD GRILLED VEGGIE, ROCCA, MOZZARELLA CHEESE & SD TOMOATO SPREAD

HIGH FIBER ROLL FILLED WITH TOFU, CABBAGE & CARROT SLAW MULTI GRAIN ROLL FILLED WITH HUMMUS, GRILLED CARROT, SPINACH & FETTA CHEESE

RYE SOUR DOUGH LOAF PORTOBELLO CONFIT, ROCCA, PARMESAN & BALSAMIC DRIZZLE

MIXED NUTS & RAISIN BREAD PESTO, TOMATO & MOZZARELLA

HIGH FIBER ROLL - GREEN GODDESS ARUGULA., CUCUMBER, AVOCADO