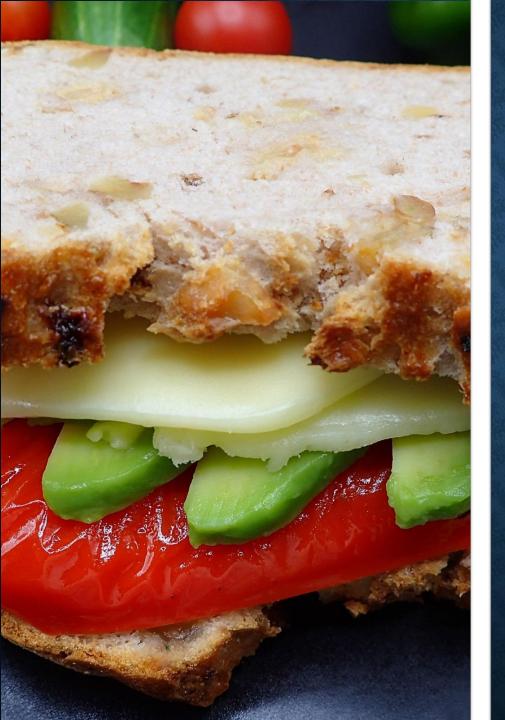

### **PROTEIN BREAD S&WICHES**

OLIVE PROTEIN BREAD GRILLED VEGGIE, ROCCA, MOZZARELLA CHEESE & SD TOMOATO SPREAD

HIGH FIBER ROLL FILLED WITH TOFU, CABBAGE & CARROT SLAW MULTI GRAIN ROLL FILLED WITH HUMMUS, GRILLED CARROT, SPINACH & FETTA CHEESE

RYE SOUR DOUGH LOAF PORTOBELLO CONFIT, ROCCA, PARMESAN & BALSAMIC DRIZZLE

MIXED NUTS & RAISIN BREAD PESTO, TOMATO & MOZZARELLA

HIGH FIBER ROLL - GREEN GODDESS ARUGULA., CUCUMBER, AVOCADO