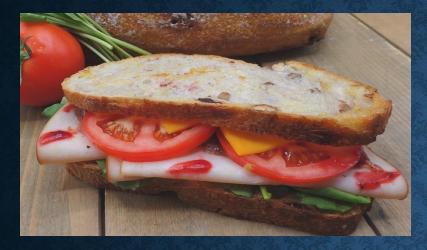

WHITE TOAST FILLED WITH TURKEY HAM, ROMAINE LETTUCE, CUCUMBER PICKLE, GOUDA CHEESE & LEMON AIOLI SPREAD

BROWN TOAST FILLED WITH TURKEY HAM, ROMAINE LETTUCE, TOMATO, GOUDA CHEESE & LEMON AIOLI SPREAD

MULTI CEREAL HOTDOG FILLED WITH TURKEY, AVOCADO, ROMAINE, TOMATO & LEMON AIOLI SPREAD