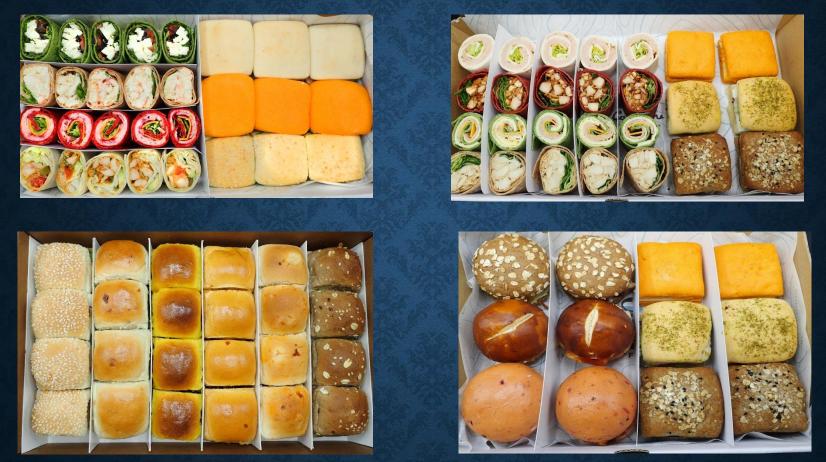

## **DIVANIYA – CELEBRATION BOX**

A VARIETY OF MINI S&WICHES & TORTILLA WRAPS ARE PRESENTED IN 4 SIZES OF CARTON BOXES, SMALL – MEDIUM – MEDIUM LARGE & AND LARGE. THE S&WICH COMPOSITION OF THESE BOXES IS JUST A MATTER OF A SHORT DISCUSSION WITH THE SALESPERSON. ENJOY!

## **CATERING THEME**

**VEGGIE SANDWICH BOARD** 

ASSORTED COLD MEAT BOARD

ASSORTED SANDWICH BOARD

ASSORTED CHEESE BOARD