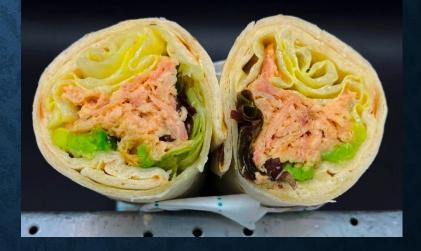

#### WHOLE WHEAT TORTILLA FILLED WITH FALAFEL, TAHINA SPREAD, ROMAINE LETTUCE, WHITE RADISH PICKLE

**PLAIN TORTILLA** FILLED WITH LABNEH, BEETROOT, ROMAINE LETTUCE **PLAIN TORTILLA** FILLED WITH TUNA, PICKLED RELISH, AVOCADO, LOLLO ROSSO, LEMON AIOLI