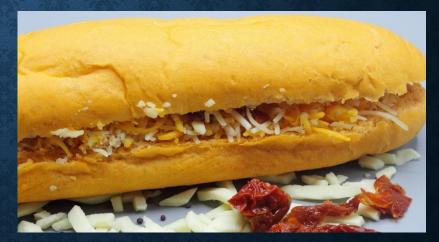

## WHO DOES NOT LOVE IT?!

SOURDOUGH PLAIN FILLED WITH GRATED 4 CHEESE (CHEDDAR, EMMENTHAL, MOZZARELLA, PARMESAN) FRESH HERBS, GARLIC & SUNDRIED TOMATO

RICH BRIOCHE TOAST FILLED WITH 3 CHEESES (CHEDDAR, EMMENTHAL, MOZZARELLA,) DILL PICKLE & CARAMELIZED ONION