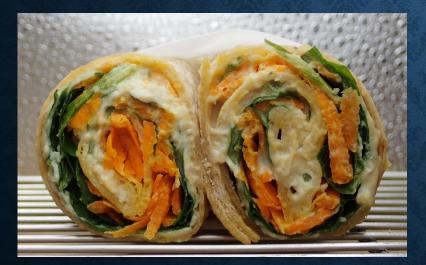

**PLAIN TORTILLA** FILLED WITH HUMMUS, CARROT & ROMAINE LETTUCE

SUNDRIED TOMATO TORTILLA FILLED WITH CAJUN CHICKEN, KIDNEY BEANS, CORN, PEPPER & CHEDDAR CHEESE