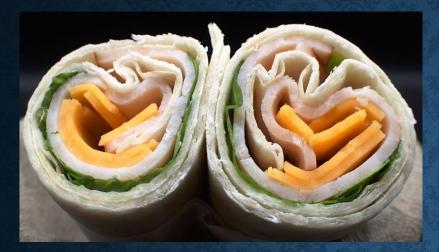

### **PLAIN TORTILLA** FILLED WITH SMOKED TURKEY, YELLOW CHEDDAR, ROMAINE LETTUCE