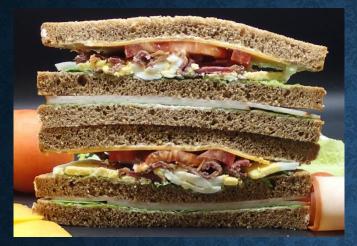

## **BEEF EATERS**

**ARTISAN FOCACCIA** FILLED WITH BEEF PASTRAMI, DIJON MUSTARD & ROCCA BEEF MORTADELLA KAISER ROLL, CHEDDAR CHEESE & ICEBERG LETTUCE

ARTISAN SOURDOUGH FOCACCIA FILLED WITH BEEF STEAK, ROASTED ONION & GRILLED MUSHROOM

**ARTISAN CIABATTA** FILLED WITH BEEF TERIYAKI, GRILLED PEPPER & EMMENTHAL CHEESE

**SD TOMATO FOCACCIA** FILLED WITH ROAST BEEF, ARUGULA, CARAMELIZED ONIONS & CHEDDAR CHEESE PANE MONTAVANE GRILLED BEEF, GRILLED PEPPER, EMMENTAL CHEESE

**MULTI CEREAL ROLL** FILLED WITH LETTUCE,BEEF MORTADELLA, TOMATO & CHEDDAR CHEESE **PASTRAMI SOURDOUGH** FILLED WITH ARUGULA, BEEF PASTRAMI & PARMESAN CHEESE