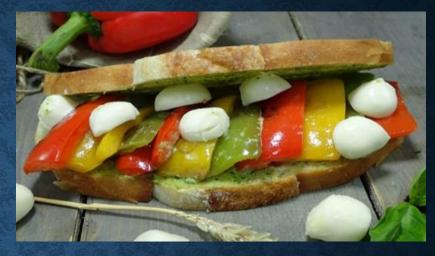

BLOOMER LOAF FILLED WITH MUSHROOM, BECHAMEL SAUCE, MOZZARELLA, CHEDDAR & EMMENTHAL CHEESE

**PAIN DE MIE TIGER** FILLED WITH AVOCADO, ZUCCHINI, VEGGIE, & PARMESAN CHEESE

**ITALIAN SOURDOUGH LOAF** FILLED WITH PESTO MAYO, ROASTED PEPPERS & MOZZARELLA

**SD TOMATO FOCACCIA** FILLED WITH GRILLED MEDITERRANEAN VEGGIES, MOZZARELLA & PARMESAN CHEESE

TORTILLA WRAPS ROLL IT UP!

**PLAIN OR WHOLE WHEAT TORTILLAS** FILLED WITH CAESAR CHICKEN, ROMAINE LETTUCE & PARMESAN