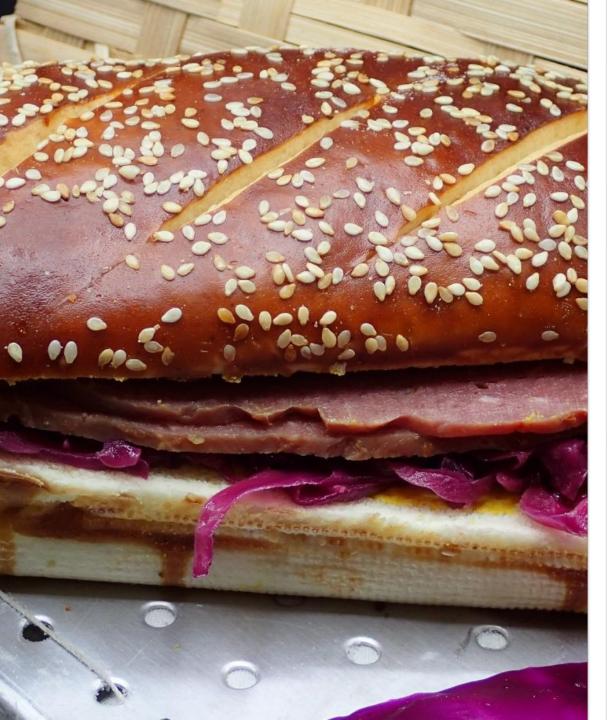

## **BEEF EATERS**

**ARTISAN FOCACCIA** FILLED WITH BEEF PASTRAMI, DIJON MUSTARD & ROCCA BEEF MORTADELLA KAISER ROLL, CHEDDAR CHEESE & ICEBERG LETTUCE

ARTISAN SOURDOUGH FOCACCIA FILLED WITH BEEF STEAK, ROASTED ONION & GRILLED MUSHROOM

**ARTISAN CIABATTA** FILLED WITH BEEF TERIYAKI, GRILLED PEPPER & EMMENTHAL CHEESE

**SD TOMATO FOCACCIA** FILLED WITH ROAST BEEF, ARUGULA, CARAMELIZED ONIONS & CHEDDAR CHEESE PANE MONTAVANE GRILLED BEEF, GRILLED PEPPER, EMMENTAL CHEESE

**MULTI CEREAL ROLL** FILLED WITH LETTUCE,BEEF MORTADELLA, TOMATO & CHEDDAR CHEESE **PASTRAMI SOURDOUGH** FILLED WITH ARUGULA, BEEF PASTRAMI & PARMESAN CHEESE