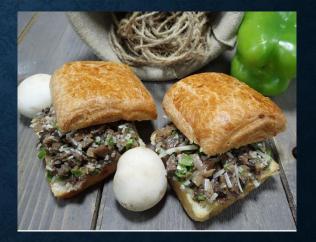

BLOOMER LOAF FILLED WITH MUSHROOM, BECHAMEL SAUCE, MOZZARELLA, CHEDDAR & EMMENTHAL CHEESE

**PAIN DE MIE TIGER** FILLED WITH AVOCADO, ZUCCHINI, VEGGIE, & PARMESAN CHEESE

**ITALIAN SOURDOUGH LOAF** FILLED WITH PESTO MAYO, ROASTED PEPPERS & MOZZARELLA