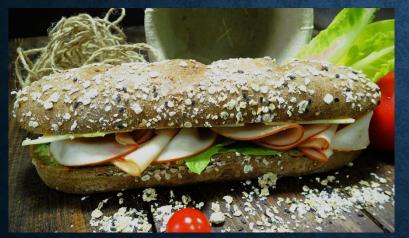

**MULTI CEREAL ROLL** FILLED WITH TURKEY HAM, GOUDA CHEESE, ROMAINE & LEMON AIOLI SPREAD

SIMIT CIRCLE FILLED WITH TURKEY HAM, SWEET POTATO, CARAMELIZED ONION & EMMENTHAL & GOUDA CHEESE

**ITALIAN SOURDOUGH LOAF** FILLED WITH TURKEY BACON, TOMATO, ROMAINE & LEMON AIOLI SPREAD