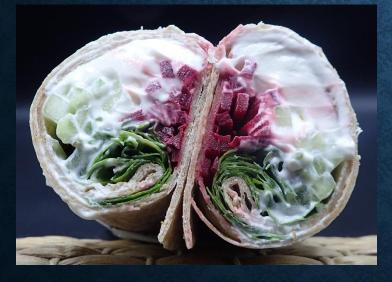

#### WHOLE WHEAT TORTILLA FILLED WITH FALAFEL, TAHINA SPREAD, ROMAINE LETTUCE, WHITE RADISH PICKLE

**PLAIN TORTILLA** FILLED WITH LABNEH, BEETROOT, ROMAINE LETTUCE **PLAIN TORTILLA** FILLED WITH TUNA, PICKLED RELISH, AVOCADO, LOLLO ROSSO, LEMON AIOLI