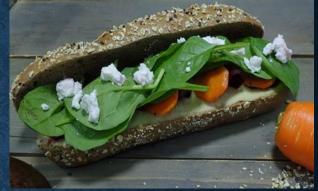

### **PROTEIN BREAD S&WICHES**

OLIVE PROTEIN BREAD GRILLED VEGGIE, ROCCA, MOZZARELLA CHEESE & SD TOMOATO SPREAD

HIGH FIBER ROLL FILLED WITH TOFU, CABBAGE & CARROT SLAW MULTI GRAIN ROLL FILLED WITH HUMMUS, GRILLED CARROT, SPINACH & FETTA CHEESE

RYE SOUR DOUGH LOAF PORTOBELLO CONFIT, ROCCA, PARMESAN & BALSAMIC DRIZZLE

MIXED NUTS & RAISIN BREAD PESTO, TOMATO & MOZZARELLA

HIGH FIBER ROLL - GREEN GODDESS ARUGULA., CUCUMBER, AVOCADO