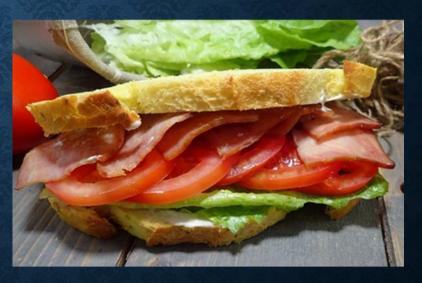

**BEEF EATERS** 

ARE NOT ONLY FOUND IN LONDON!

ARTISAN FOCACCIA
FILLED WITH BEEF PASTRAMI,
DIJON MUSTARD & ROCCA

ARTISAN SOURDOUGH FOCACCIA
FILLED WITH BEEF STEAK,
ROASTED ONION & GRILLED MUSHROOM

BEEF MORTADELLA
KAISER ROLL, CHEDDAR CHEESE
& ICEBERG LETTUCE