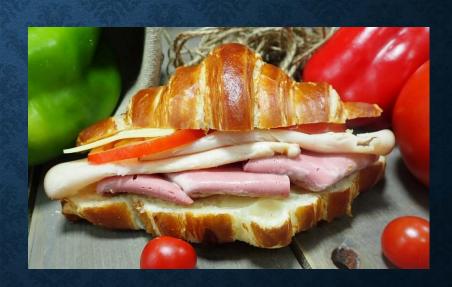

**TURKEY SEASON** 

THE WHOLE YEAR!

CROISSANT PLAIN
FILLED WITH SMOKED TURKEY,
EMMENTHAL CHEESE & LEMON AIOLI
SPREAD

**OLIVE LOAF**FILLED WITH SMOKED TURKEY, ROCCA,
TOMATO, PARMESAN & GOUDA CHEESE

CROISSANT BROWN
FILLED WITH SMOKED TURKEY, ROMAINE
LETTUCE & EMMENTHAL CHEESE