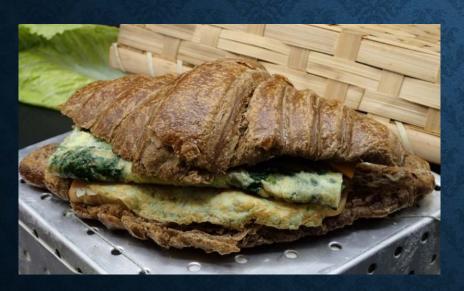

CROISSANT BROWN
FILLED WITH SPINACH OMELET, SMOKED
TURKEY & CHEDDAR CHEESE

NINI CROISSANT
FILLED WITH SPANISH OMELET,
GRILLED PEPPER & PARMESAN CHEESE

SEMOLINA SUPREME BUN FILLED WITH MUSHROOM, VEGGIE OMELET, PESTO MAYO & CHEESE