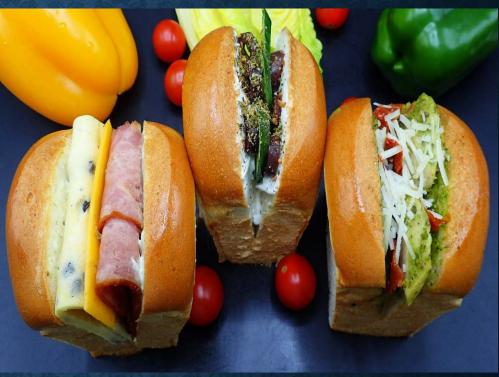

#### PROTEIN BREAD S&WICHES

OLIVE PROTEIN BREAD
GRILLED VEGGIE, ROCCA,
MOZZARELLA CHEESE
& SD TOMOATO SPREAD

HIGH FIBER ROLL
FILLED WITH TOFU, CABBAGE
& CARROT SLAW

MULTI GRAIN ROLL
FILLED WITH HUMMUS,
GRILLED CARROT, SPINACH
& FETTA CHEESE

RYE SOUR DOUGH LOAF
PORTOBELLO CONFIT, ROCCA,
PARMESAN & BALSAMIC
DRIZZLE

MIXED NUTS & RAISIN BREAD PESTO, TOMATO & MOZZARELLA

HIGH FIBER ROLL
- GREEN GODDESS
ARUGULA., CUCUMBER,
AVOCADO