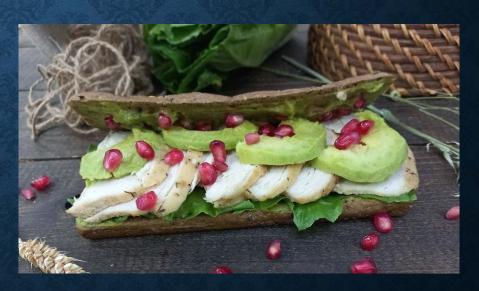

MULTI CEREAL HOTDOG
FILLED WITH CHICKEN, AVOCADO,
POMEGRANATE & ROMAINE

MULTICEREAL WAFER BREAD FILLED WITH ROMAINE, GRILLED CHICKEN, AVOCADO, POMEGRANATE

**BROWN TOAST**FILLED WITH CHICKEN, BOILED EGG, BEEF BACON, ROMAINE & CHEDDAR CHEESE