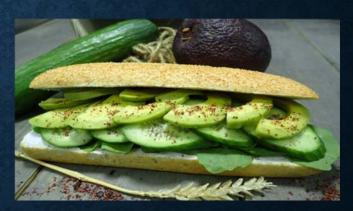

RYE SOUR DOUGH LOAF
PORTOBELLO CONFIT, ROCCA,
PARMESAN & BALSAMIC
DRIZZLE

MIXED NUTS & RAISIN BREAD PESTO, TOMATO & MOZZARELLA

HIGH FIBER ROLL
- GREEN GODDESS
ARUGULA., CUCUMBER,
AVOCADO