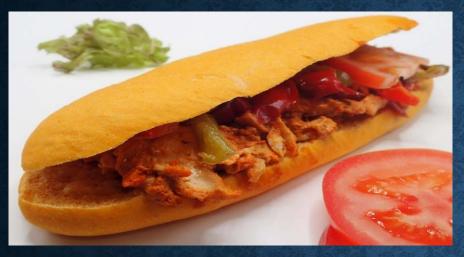

## CHICKEN RUN

**EXCITING FLAVORS & COMBINATIONS!** 

CHICKEN SCHNITTE
FILLED WITH LEMON CHICKEN, LETTUCE,
TOMATO & LEMON AIOLI

SUNDRIED TOMATO SOURDOUGH FILLED WITH SLOW-ROASTED CHICKEN, & ROCCA

SESAME CIABATTA
FILLED WITH BARBEQUE CHICKEN,
ROMAINE, TOMATO & YELLOW CHEDDAR