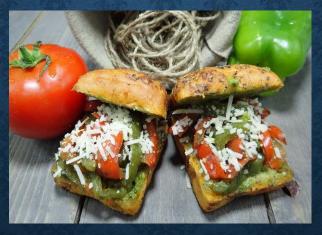

ITALIAN SOURDOUGH LOAF
FILLED WITH PESTO MAYO, ROASTED
PEPPERS & MOZZARELLA

SD TOMATO FOCACCIA
FILLED WITH GRILLED MEDITERRANEAN
VEGGIES, MOZZARELLA & PARMESAN
CHEESE

TORTILLA
WRAPS
ROLL IT
UP!

PLAIN OR WHOLE WHEAT TORTILLAS
FILLED WITH CAESAR CHICKEN, ROMAINE
LETTUCE & PARMESAN