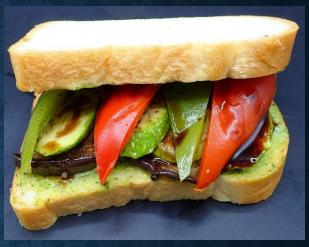

HIGH FIBER BREAD
FILLED WITH CRISPY SMOKED TOFU,
COLESLAW, SWEET CHILLY

BLOOMER LOAF
FILLED WITH MUSHROOM, BECHAMEL SAUCE,
MOZZARELLA, CHEDDAR
& EMMENTHAL CHEESE

**PAIN DE MIE TIGER**FILLED WITH AVOCADO, ZUCCHINI, VEGGIE,
& PARMESAN CHEESE

ITALIAN SOURDOUGH LOAF
FILLED WITH PESTO MAYO, ROASTED
PEPPERS & MOZZARELLA

SD TOMATO FOCACCIA
FILLED WITH GRILLED MEDITERRANEAN
VEGGIES, MOZZARELLA & PARMESAN
CHEESE

TORTILLA
WRAPS
ROLL IT
UP!

PLAIN OR WHOLE WHEAT TORTILLAS
FILLED WITH CAESAR CHICKEN, ROMAINE
LETTUCE & PARMESAN