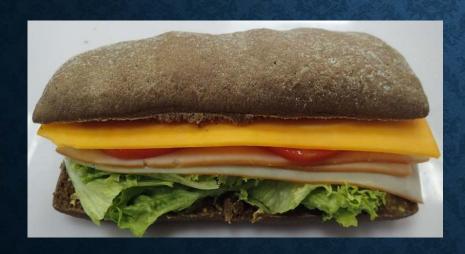

#### PROTEIN BREAD S&WICHES

OLIVE PROTEIN BREAD
GRILLED VEGGIE, ROCCA,
MOZZARELLA CHEESE
& SD TOMOATO SPREAD

HIGH FIBER ROLL
FILLED WITH TOFU, CABBAGE
& CARROT SLAW

MULTI GRAIN ROLL
FILLED WITH HUMMUS,
GRILLED CARROT, SPINACH
& FETTA CHEESE