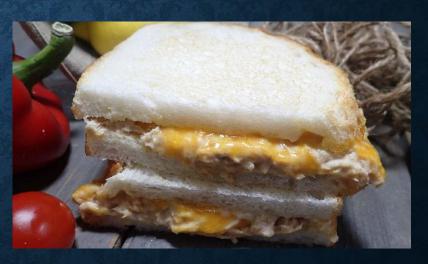

**TUNA MELT**MARINATED TUNA AND 3 CHEESE

EGG SANDWICH

NOT ONLY FOR BREAKFAST!

MULTI CEREAL BAGEL
FILLED WITH OMELET, TURKEY BACON,
TOMATO & EMMENTHAL

**EGG SCHNITTE**FILLED WITH BOILED EGG,
DILL, MUSTARD & DILL PICKLE