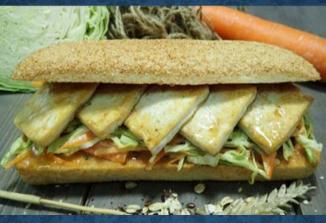

HIGH FIBER BREAD
FILLED WITH CRISPY SMOKED TOFU,
COLESLAW, SWEET CHILLY

BLOOMER LOAF
FILLED WITH MUSHROOM, BECHAMEL SAUCE,
MOZZARELLA, CHEDDAR
& EMMENTHAL CHEESE

**PAIN DE MIE TIGER**FILLED WITH AVOCADO, ZUCCHINI, VEGGIE,
& PARMESAN CHEESE