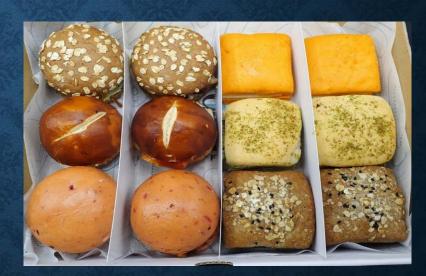

#### **DIVANIYA - CELEBRATION BOX**

A VARIETY OF MINI S&WICHES & TORTILLA WRAPS ARE PRESENTED IN 4 SIZES OF CARTON BOXES, SMALL – MEDIUM – MEDIUM LARGE & AND LARGE. THE S&WICH COMPOSITION OF THESE BOXES IS JUST A MATTER OF A SHORT DISCUSSION WITH THE SALESPERSON. ENJOY!