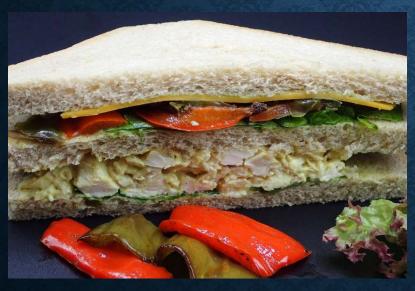

**TUNA MELT**MARINATED TUNA AND 3 CHEESE

EGG SANDWICH

NOT ONLY FOR BREAKFAST!

MULTI CEREAL BAGEL
FILLED WITH OMELET, TURKEY BACON,
TOMATO & EMMENTHAL

**EGG SCHNITTE**FILLED WITH BOILED EGG,
DILL, MUSTARD & DILL PICKLE