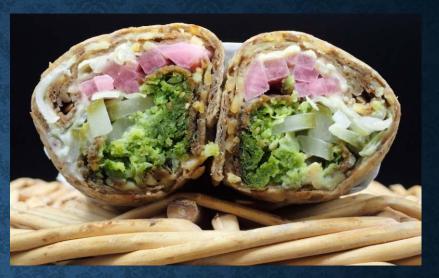

PLAIN TORTILLA
FILLED WITH HUMMUS, CARROT &
ROMAINE LETTUCE

WHOLE WHEAT TORTILLA
FILLED WITH THAI BEEF & BELL PEPPER

SUNDRIED TOMATO TORTILLA
FILLED WITH CAJUN CHICKEN, KIDNEY
BEANS, CORN, PEPPER & CHEDDAR CHEESE