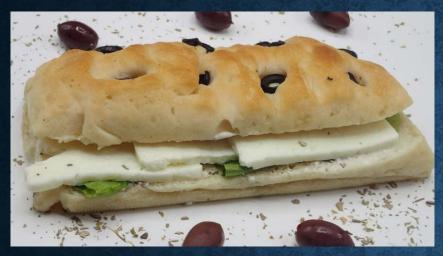

PAIN DE MIE TIGER ROLL FILLED WITH GRILLED HALLOUMI, GRILLED TOMATO, PESTO & OLIVE TAPENADE SPREAD

MULTI CEREAL ROLL
FILLED WIH GRILLED HALLOUMI, TOMATO,
FRESH MINT & BLACK OLIVE TAPENADE

ITALIAN SOURDOUGH LOAF
FILLED WITH GRILLED HALLOUMI, RED
PEPPER, BABY SPINACH & OLIVE TAPENADE

ARTISAN CIABATTA
FILLED WITH HALLOUMI, SUNDRIED TOMATO,
ROCCA & OLIVE TAPENADE

**OLIVE HOAGIE ROLL**FILLED WITH GRILLED HALLOUMI, ROASTED TOMATO, ROMAINE LETTUCE, FRESH MINT & OLIVE PASTE

OLIVE HOAGIE ROLL
FILLED WITH PLAIN HALLOUMI &
OREGANO

BROWN BAGUETTE

FILLED WITH GRILLED HALLOUMI,
ROASTED TOMATO, ROMAINE LETTUCE,
MINT LEAVES & OLIVE PASTE

CROISSANT BROWN
FILLED WITH HALLOUMI, GREEN OLIVES,
OLIVE MAYO & DRY ZAATAR

BROWN ZAATAR CIABATTA
FILLED WITH GRILLED HALLOUMI,
ROASTED TOMATO & OLIVE TAPENADE