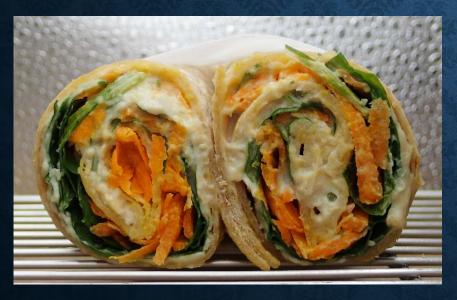

PLAIN TORTILLA
FILLED WITH HUMMUS, CARROT &
ROMAINE LETTUCE

WHOLE WHEAT TORTILLA
FILLED WITH THAI BEEF & BELL PEPPER

SUNDRIED TOMATO TORTILLA
FILLED WITH CAJUN CHICKEN, KIDNEY
BEANS, CORN, PEPPER & CHEDDAR CHEESE