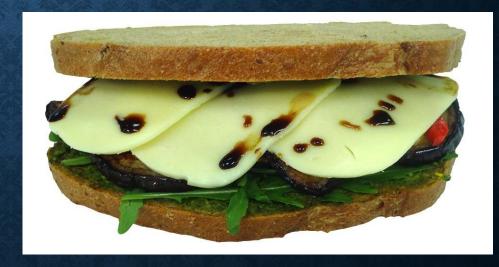

PLAIN PANINI FLAT
FILLED WITH TOMATO, MOZZARELLA CHEESE
BASIL LEAVES & PESTO SPREAD

GERMAN RYE LOAF
FILLED WITH MOZZARELLA, ARAGULA,
GRILLED EGGPLANT, BALSAMIC
REDUCTION & PESTO SPREAD

SUNDRIED TOMATO SCHNITTE FILLED WITH HALLOUMI, TOMATO, OLIVE MAYO & ROMAINE LETTUCE