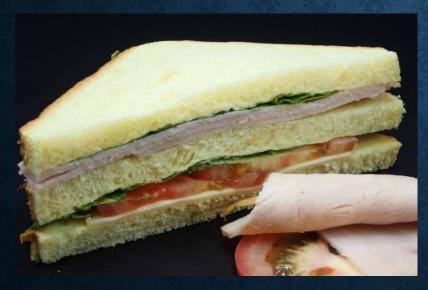

**TURKEY SEASON** 

THE WHOLE YEAR!

CROISSANT PLAIN
FILLED WITH SMOKED TURKEY,
EMMENTHAL CHEESE & LEMON AIOLI
SPREAD

**OLIVE LOAF**FILLED WITH SMOKED TURKEY, ROCCA,
TOMATO, PARMESAN & GOUDA CHEESE

CROISSANT BROWN
FILLED WITH SMOKED TURKEY, ROMAINE
LETTUCE & EMMENTHAL CHEESE