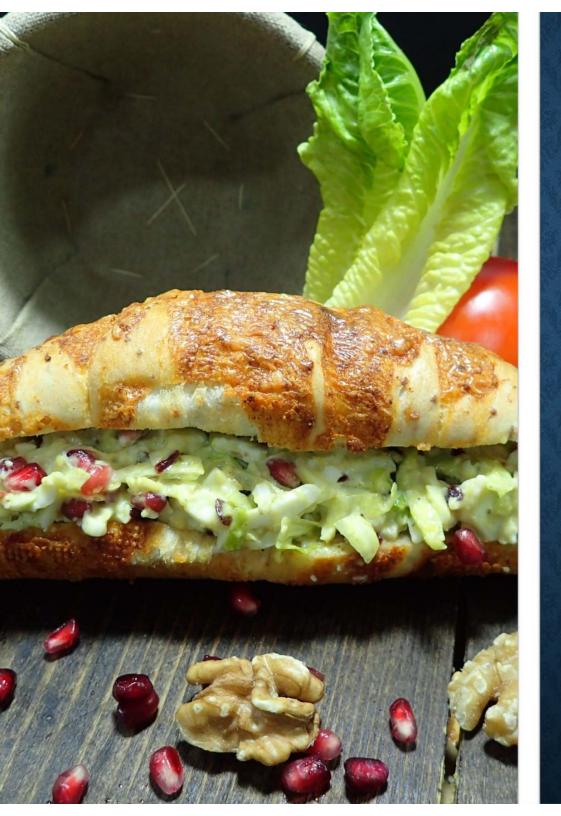

MULTI CEREAL HOTDOG
FILLED WITH CHICKEN, AVOCADO,
POMEGRANATE & ROMAINE

MULTICEREAL WAFER BREAD FILLED WITH ROMAINE, GRILLED CHICKEN, AVOCADO, POMEGRANATE

**BROWN TOAST**FILLED WITH CHICKEN, BOILED EGG, BEEF BACON, ROMAINE & CHEDDAR CHEESE