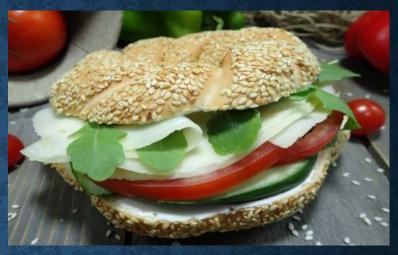

**SIMIT CIRCLE**FILLED WITH, KASHKAWAL CHEESE,
FETA, BLACK OLIVES & FRESH MINT

SIMIT CIRCLE
FILLED WITH LABNEH, KASHKAWAL,
TOMATO, CUCUMBER & ARUGULA

ARTISAN CIABATTA PLAIN FILLED WITH LABNEH, DATES & KASHKAWAL CHEESE