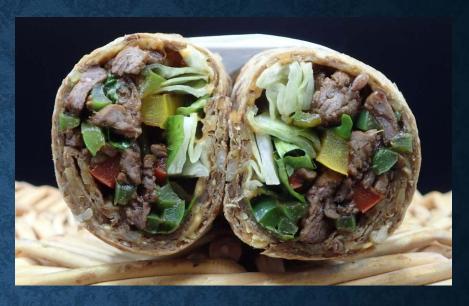

PLAIN TORTILLA
FILLED WITH HUMMUS, CARROT &
ROMAINE LETTUCE

WHOLE WHEAT TORTILLA
FILLED WITH THAI BEEF & BELL PEPPER

SUNDRIED TOMATO TORTILLA
FILLED WITH CAJUN CHICKEN, KIDNEY
BEANS, CORN, PEPPER & CHEDDAR CHEESE