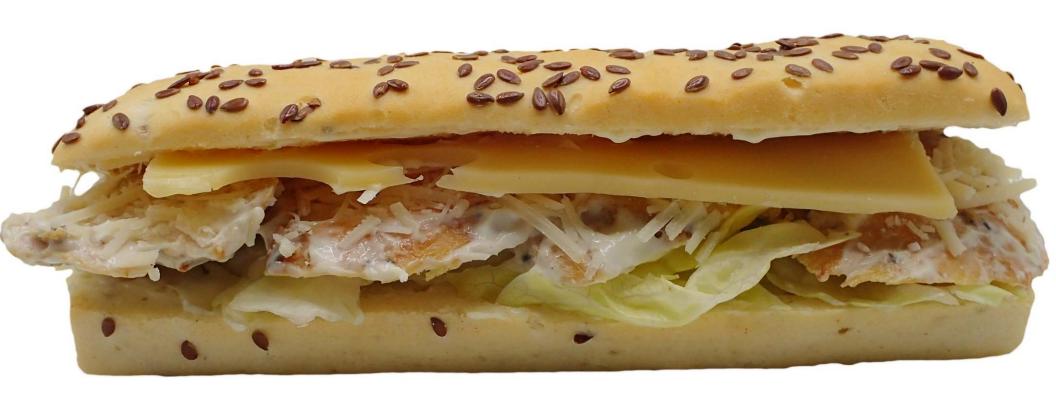

WHITE TOAST
FILLED WITH CHICKEN, SMOKED TURKEY,
TOMATO, LETTUCE & CHEESE

NINI CROISSANT
FILLED WITH CAESAR CHICKEN,
ICEBERG LETTUCE & PARMESAN

WHITE TOAST
FILLED WITH LEMON CHICKEN, OMELETTE,
ROMAINE LETTUCE & CHEESE