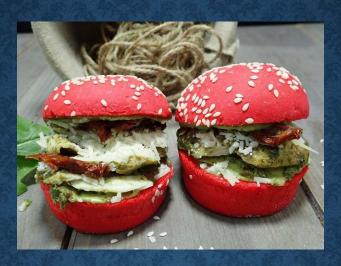

## SAY CHEESE!

WHO DOES NOT LOVE IT?!

SOURDOUGH PLAIN

FILLED WITH GRATED 4 CHEESE (CHEDDAR, EMMENTHAL, MOZZARELLA, PARMESAN) FRESH HERBS, GARLIC & SUNDRIED TOMATO

RICH BRIOCHE TOAST

FILLED WITH 3 CHEESES (CHEDDAR, EMMENTHAL, MOZZARELLA,) DILL PICKLE & CARAMELIZED ONION

#### **OLIVE PANINI ROLL**

FILLED WITH 4 CHEESE (CHEDDAR, EMMENTHAL, MOZZARELLA, PARMESAN) & SUNDRIED TOMATO

#### SD TOMATO PANINI ROLL

FILLED WITH 4 CHEESE (CHEDDAR, EMMENTHAL, MOZZARELLA, PARMESAN) OLIVES & SUNDRIED TOMATO

MULTISEED CIABATTA
FILLED WITH MOZZARELLA, SUNDRIED
TOMATO, BASIL & PESTO SPREAD

PRETZEL SIMIT
FILLED WITH TOMATO, MOZZARELLA
CHEESE, BASIL LEAVES & PESTO SPREAD