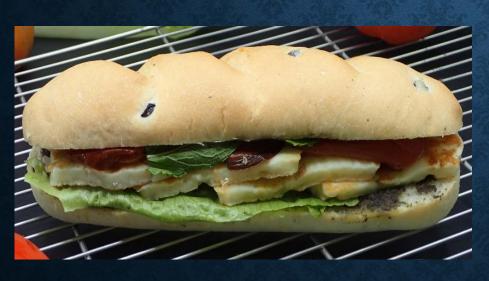

PLAIN PANINI FLAT
FILLED WITH TOMATO, MOZZARELLA CHEESE
BASIL LEAVES & PESTO SPREAD

GERMAN RYE LOAF
FILLED WITH MOZZARELLA, ARAGULA,
GRILLED EGGPLANT, BALSAMIC
REDUCTION & PESTO SPREAD

SUNDRIED TOMATO SCHNITTE FILLED WITH HALLOUMI, TOMATO, OLIVE MAYO & ROMAINE LETTUCE