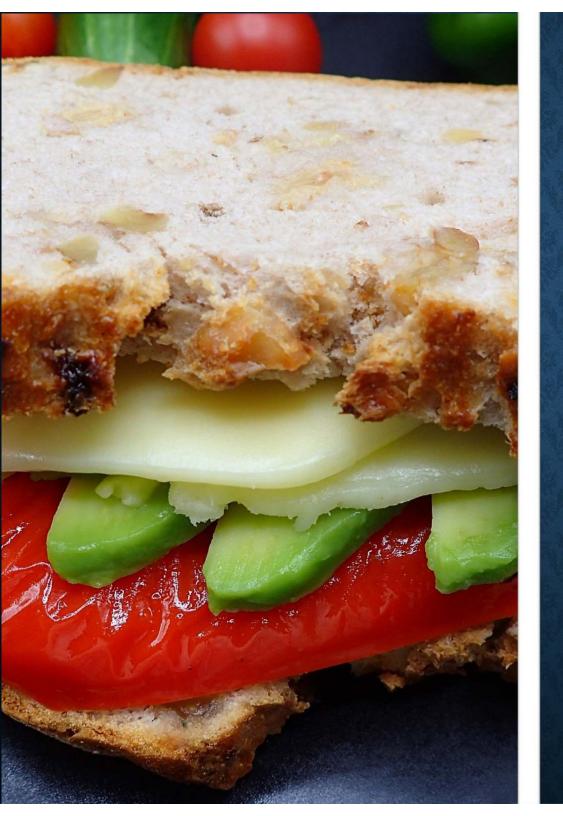

HIGH FIBER BREAD
FILLED WITH CRISPY SMOKED TOFU,
COLESLAW, SWEET CHILLY

BLOOMER LOAF
FILLED WITH MUSHROOM, BECHAMEL SAUCE,
MOZZARELLA, CHEDDAR
& EMMENTHAL CHEESE

**PAIN DE MIE TIGER**FILLED WITH AVOCADO, ZUCCHINI, VEGGIE,
& PARMESAN CHEESE