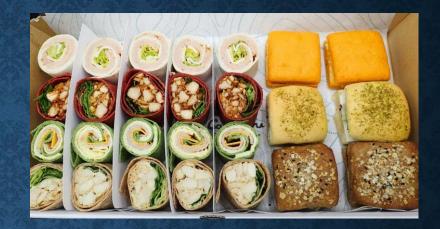

#### **DIVANIYA - CELEBRATION BOX**

A VARIETY OF MINI S&WICHES & TORTILLA WRAPS ARE PRESENTED IN 4 SIZES OF CARTON BOXES, SMALL – MEDIUM – MEDIUM LARGE & AND LARGE. THE S&WICH COMPOSITION OF THESE BOXES IS JUST A MATTER OF A SHORT DISCUSSION WITH THE SALESPERSON. ENJOY!