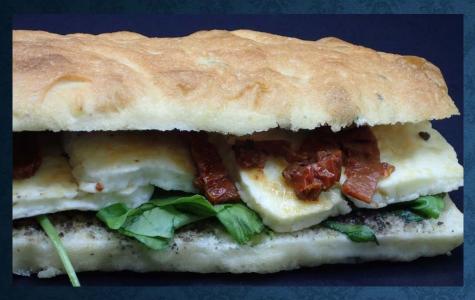

ARTISAN CIABATTA
FILLED WITH HALLOUMI, SUNDRIED TOMATO,
ROCCA & OLIVE TAPENADE

**OLIVE HOAGIE ROLL**FILLED WITH GRILLED HALLOUMI, ROASTED TOMATO, ROMAINE LETTUCE, FRESH MINT & OLIVE PASTE

OLIVE HOAGIE ROLL
FILLED WITH PLAIN HALLOUMI &
OREGANO