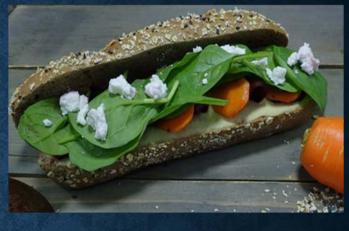

#### PROTEIN BREAD S&WICHES

OLIVE PROTEIN BREAD
GRILLED VEGGIE, ROCCA,
MOZZARELLA CHEESE
& SD TOMOATO SPREAD

HIGH FIBER ROLL
FILLED WITH TOFU, CABBAGE
& CARROT SLAW

MULTI GRAIN ROLL
FILLED WITH HUMMUS,
GRILLED CARROT, SPINACH
& FETTA CHEESE