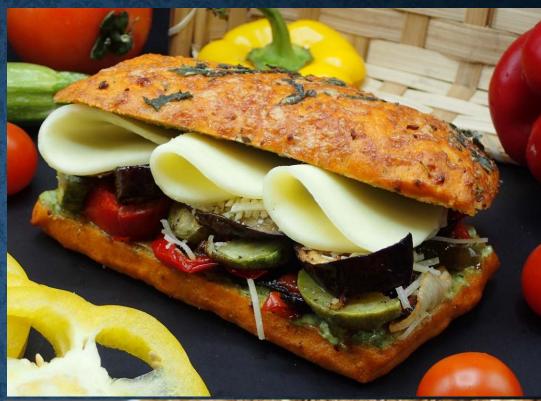

ITALIAN SOURDOUGH LOAF
FILLED WITH PESTO MAYO, ROASTED
PEPPERS & MOZZARELLA

SD TOMATO FOCACCIA
FILLED WITH GRILLED MEDITERRANEAN
VEGGIES, MOZZARELLA & PARMESAN
CHEESE

TORTILLA
WRAPS
ROLL IT
UP!

PLAIN OR WHOLE WHEAT TORTILLAS
FILLED WITH CAESAR CHICKEN, ROMAINE
LETTUCE & PARMESAN