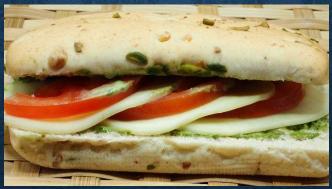

PLAIN PANINI FLAT
FILLED WITH TOMATO, MOZZARELLA CHEESE
BASIL LEAVES & PESTO SPREAD

GERMAN RYE LOAF
FILLED WITH MOZZARELLA, ARAGULA,
GRILLED EGGPLANT, BALSAMIC
REDUCTION & PESTO SPREAD

SUNDRIED TOMATO SCHNITTE FILLED WITH HALLOUMI, TOMATO, OLIVE MAYO & ROMAINE LETTUCE