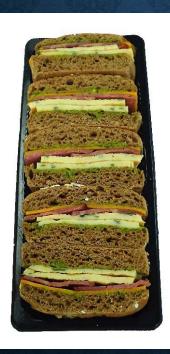

#### PROTEIN BREAD S&WICHES

OLIVE PROTEIN BREAD
GRILLED VEGGIE, ROCCA,
MOZZARELLA CHEESE
& SD TOMOATO SPREAD

HIGH FIBER ROLL
FILLED WITH TOFU, CABBAGE
& CARROT SLAW

MULTI GRAIN ROLL
FILLED WITH HUMMUS,
GRILLED CARROT, SPINACH
& FETTA CHEESE

RYE SOUR DOUGH LOAF
PORTOBELLO CONFIT, ROCCA,
PARMESAN & BALSAMIC
DRIZZLE

MIXED NUTS & RAISIN BREAD PESTO, TOMATO & MOZZARELLA

HIGH FIBER ROLL
- GREEN GODDESS
ARUGULA., CUCUMBER,
AVOCADO