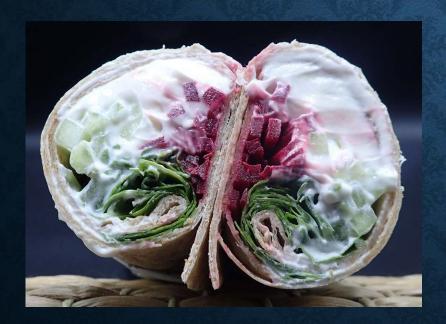

PLAIN TORTILLA
FILLED WITH SMOKED TURKEY, YELLOW
CHEDDAR, ROMAINE LETTUCE

PLAIN TORTILLA
FILLED WITH LABNEH, BEETROOT,
ROMAINE LETTUCE

WHOLE WHEAT TORTILLA FILLED WITH FALAFEL, TAHINA SPREAD, ROMAINE LETTUCE, WHITE RADISH PICKLE