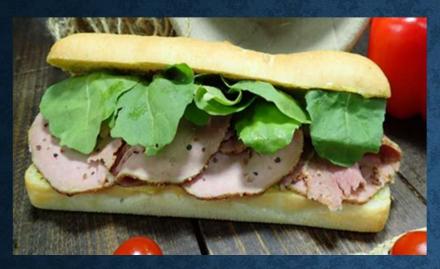

**BEEF EATERS** 

ARE NOT ONLY FOUND IN LONDON!

ARTISAN FOCACCIA
FILLED WITH BEEF PASTRAMI,
DIJON MUSTARD & ROCCA

ARTISAN SOURDOUGH FOCACCIA
FILLED WITH BEEF STEAK,
ROASTED ONION & GRILLED MUSHROOM

BEEF MORTADELLA
KAISER ROLL, CHEDDAR CHEESE
& ICEBERG LETTUCE

ARTISAN CIABATTA
FILLED WITH BEEF TERIYAKI,
GRILLED PEPPER & EMMENTHAL CHEESE

SD TOMATO FOCACCIA FILLED WITH ROAST BEEF, ARUGULA, CARAMELIZED ONIONS & CHEDDAR CHEESE

MULTI CEREAL ROLL
FILLED WITH LETTUCE, BEEF MORTADELLA,
TOMATO & CHEDDAR CHEESE

PANE MONTAVANE
GRILLED BEEF, GRILLED PEPPER,
EMMENTAL CHEESE

PASTRAMI SOURDOUGH
FILLED WITH ARUGULA, BEEF PASTRAMI
& PARMESAN CHEESE