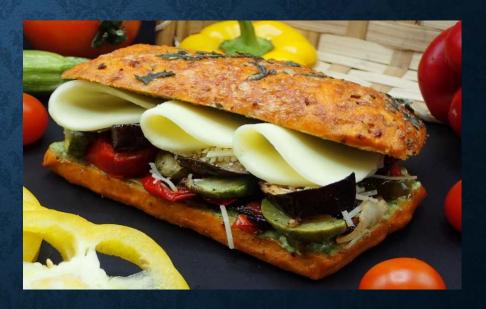

ITALIAN SOURDOUGH LOAF
FILLED WITH PESTO MAYO, ROASTED
PEPPERS & MOZZARELLA

SD TOMATO FOCACCIA
FILLED WITH GRILLED MEDITERRANEAN
VEGGIES, MOZZARELLA & PARMESAN
CHEESE

TORTILLA
WRAPS
ROLL IT
UP!

PLAIN OR WHOLE WHEAT TORTILLAS
FILLED WITH CAESAR CHICKEN, ROMAINE
LETTUCE & PARMESAN