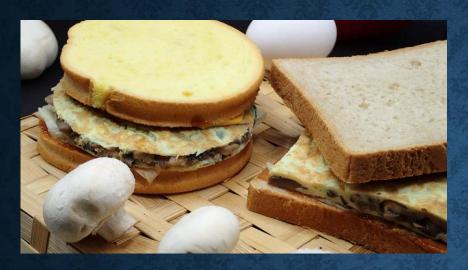

FILLED WITH PLAIN OMELET,
GRILLED MUSHROOM & CHEESE

CROISSANT PLAIN
FILLED WITH SCRAMBLED EGG,
SMOKED TURKEY
& CHEESE MOZZARELLA

**EGG WHITE AVOCADO**FILLED WITH EGG WHITE OMELET,
YELLOW CHEDDAR & PESTO MAYO

CROISSANT BROWN
FILLED WITH SPINACH OMELET, SMOKED
TURKEY & CHEDDAR CHEESE

NINI CROISSANT
FILLED WITH SPANISH OMELET,
GRILLED PEPPER & PARMESAN CHEESE

SEMOLINA SUPREME BUN FILLED WITH MUSHROOM, VEGGIE OMELET, PESTO MAYO & CHEESE