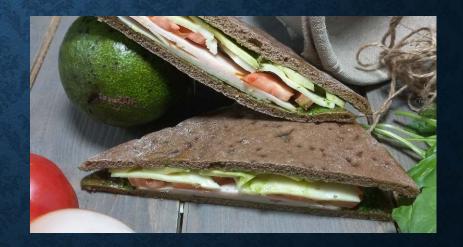

RYE SOUR DOUGH LOAF
PORTOBELLO CONFIT, ROCCA,
PARMESAN & BALSAMIC
DRIZZLE

MIXED NUTS & RAISIN BREAD PESTO, TOMATO & MOZZARELLA

HIGH FIBER ROLL
- GREEN GODDESS
ARUGULA., CUCUMBER,
AVOCADO