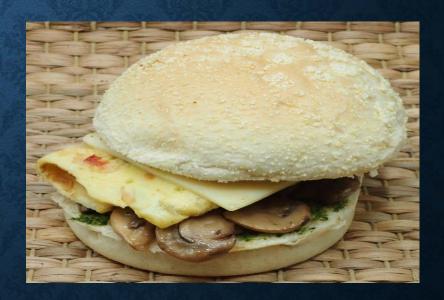

FILLED WITH PLAIN OMELET,
GRILLED MUSHROOM & CHEESE

CROISSANT PLAIN
FILLED WITH SCRAMBLED EGG,
SMOKED TURKEY
& CHEESE MOZZARELLA

**EGG WHITE AVOCADO**FILLED WITH EGG WHITE OMELET,
YELLOW CHEDDAR & PESTO MAYO

CROISSANT BROWN
FILLED WITH SPINACH OMELET, SMOKED
TURKEY & CHEDDAR CHEESE

NINI CROISSANT
FILLED WITH SPANISH OMELET,
GRILLED PEPPER & PARMESAN CHEESE

SEMOLINA SUPREME BUN FILLED WITH MUSHROOM, VEGGIE OMELET, PESTO MAYO & CHEESE