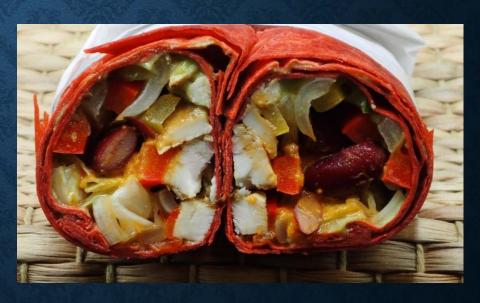

PLAIN TORTILLA
FILLED WITH HUMMUS, CARROT &
ROMAINE LETTUCE

WHOLE WHEAT TORTILLA
FILLED WITH THAI BEEF & BELL PEPPER

SUNDRIED TOMATO TORTILLA
FILLED WITH CAJUN CHICKEN, KIDNEY
BEANS, CORN, PEPPER & CHEDDAR CHEESE