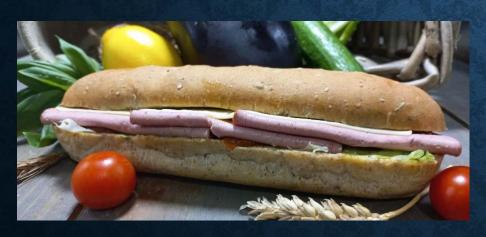

**BEEF EATERS** 

ARE NOT ONLY FOUND IN LONDON!

ARTISAN FOCACCIA
FILLED WITH BEEF PASTRAMI,
DIJON MUSTARD & ROCCA

ARTISAN SOURDOUGH FOCACCIA
FILLED WITH BEEF STEAK,
ROASTED ONION & GRILLED MUSHROOM

BEEF MORTADELLA
KAISER ROLL, CHEDDAR CHEESE
& ICEBERG LETTUCE