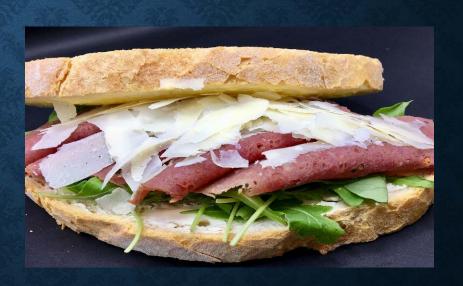

PANE MONTAVANE
GRILLED BEEF, GRILLED PEPPER,
EMMENTAL CHEESE

PASTRAMI SOURDOUGH
FILLED WITH ARUGULA, BEEF PASTRAMI
& PARMESAN CHEESE