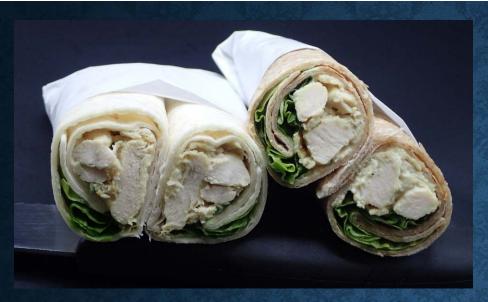

ITALIAN SOURDOUGH LOAF
FILLED WITH PESTO MAYO, ROASTED
PEPPERS & MOZZARELLA

SD TOMATO FOCACCIA
FILLED WITH GRILLED MEDITERRANEAN
VEGGIES, MOZZARELLA & PARMESAN
CHEESE

TORTILLA
WRAPS
ROLL IT
UP!

PLAIN OR WHOLE WHEAT TORTILLAS
FILLED WITH CAESAR CHICKEN, ROMAINE
LETTUCE & PARMESAN