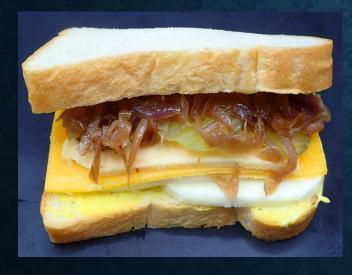

RED BURGER BUN 2.5IN
PESTO CHICKEN
& SUNDRIED TOMATO

TOAST MINI 3IN
GRILLED VEGGIE
& BALSAMIC GLAZE

TOAST MINI 3IN
4 CHEESE, DILL PICKLE
& ROAST ONION

BRIOCHE JOINT
TURKEY & GOUDA CHEESE

NINI CROISSANT 3 x 3IN HERBED MUSHROOM & PARMESAN