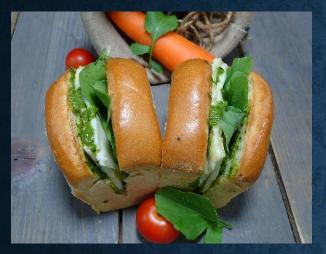

#### PROTEIN BREAD S&WICHES

OLIVE PROTEIN BREAD
GRILLED VEGGIE, ROCCA,
MOZZARELLA CHEESE
& SD TOMOATO SPREAD

HIGH FIBER ROLL
FILLED WITH TOFU, CABBAGE
& CARROT SLAW

MULTI GRAIN ROLL
FILLED WITH HUMMUS,
GRILLED CARROT, SPINACH
& FETTA CHEESE

RYE SOUR DOUGH LOAF
PORTOBELLO CONFIT, ROCCA,
PARMESAN & BALSAMIC
DRIZZLE

MIXED NUTS & RAISIN BREAD PESTO, TOMATO & MOZZARELLA

HIGH FIBER ROLL
- GREEN GODDESS
ARUGULA., CUCUMBER,
AVOCADO