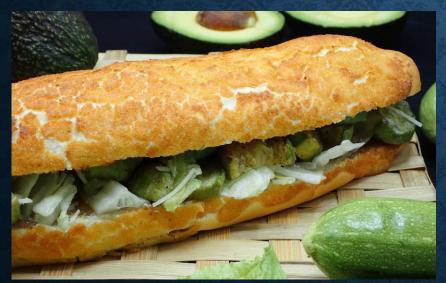

HIGH FIBER BREAD
FILLED WITH CRISPY SMOKED TOFU,
COLESLAW, SWEET CHILLY

BLOOMER LOAF
FILLED WITH MUSHROOM, BECHAMEL SAUCE,
MOZZARELLA, CHEDDAR
& EMMENTHAL CHEESE

**PAIN DE MIE TIGER**FILLED WITH AVOCADO, ZUCCHINI, VEGGIE,
& PARMESAN CHEESE