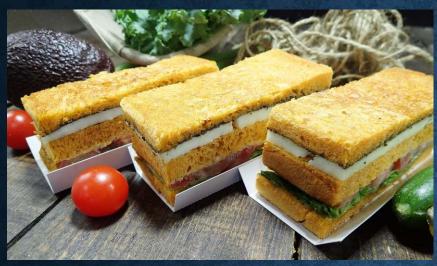

RED BURGER BUN 2.5IN
PESTO CHICKEN
& SUNDRIED TOMATO

TOAST MINI 3IN
GRILLED VEGGIE
& BALSAMIC GLAZE

TOAST MINI 3IN
4 CHEESE, DILL PICKLE
& ROAST ONION

BRIOCHE JOINT
TURKEY & GOUDA CHEESE

NINI CROISSANT 3 x 3IN HERBED MUSHROOM & PARMESAN

MINI BAGUETTE
FILLED WITH TURKEY & GOUDA

LABNEH SLIDER
HONEY OATS, LABNEH,
OLIVE & MINT

HARD ROLL
HALLOUMI, PEPPER & ROCCA

**FALAFFEL SLIDER**MILK BUN , FALAFFEL,
TOMATO & TAHINA

**FOCACCIA PARMESAN**GRILLED VEGGIE & PESTO

PRETZEL BUN
GRILLED CHICKEN, ICEBERG
& CAESAR SPREAD