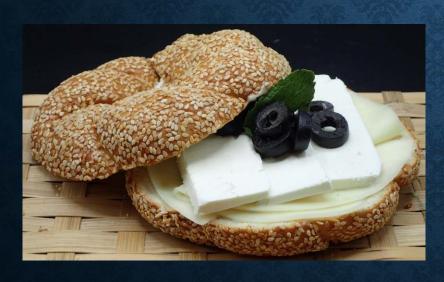

**SIMIT CIRCLE**FILLED WITH, KASHKAWAL CHEESE,
FETA, BLACK OLIVES & FRESH MINT

SIMIT CIRCLE
FILLED WITH LABNEH, KASHKAWAL,
TOMATO, CUCUMBER & ARUGULA

ARTISAN CIABATTA PLAIN FILLED WITH LABNEH, DATES & KASHKAWAL CHEESE