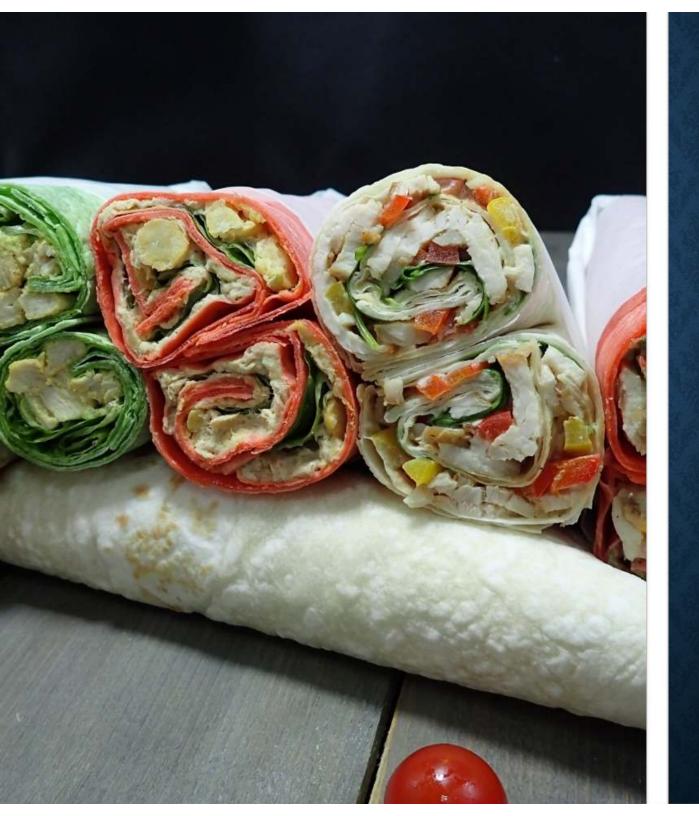

ITALIAN SOURDOUGH LOAF
FILLED WITH PESTO MAYO, ROASTED
PEPPERS & MOZZARELLA

SD TOMATO FOCACCIA
FILLED WITH GRILLED MEDITERRANEAN
VEGGIES, MOZZARELLA & PARMESAN
CHEESE

TORTILLA
WRAPS
ROLL IT
UP!

PLAIN OR WHOLE WHEAT TORTILLAS
FILLED WITH CAESAR CHICKEN, ROMAINE
LETTUCE & PARMESAN

PLAIN TORTILLA
FILLED WITH HUMMUS, CARROT &
ROMAINE LETTUCE

WHOLE WHEAT TORTILLA
FILLED WITH THAI BEEF & BELL PEPPER

SUNDRIED TOMATO TORTILLA
FILLED WITH CAJUN CHICKEN, KIDNEY
BEANS, CORN, PEPPER & CHEDDAR CHEESE

PLAIN TORTILLA
FILLED WITH SMOKED TURKEY, YELLOW
CHEDDAR, ROMAINE LETTUCE

PLAIN TORTILLA
FILLED WITH LABNEH, BEETROOT,
ROMAINE LETTUCE

WHOLE WHEAT TORTILLA FILLED WITH FALAFEL, TAHINA SPREAD, ROMAINE LETTUCE, WHITE RADISH PICKLE

**PLAIN TORTILLA**FILLED WITH TUNA, PICKLED RELISH,
AVOCADO, LOLLO ROSSO, LEMON AIOLI