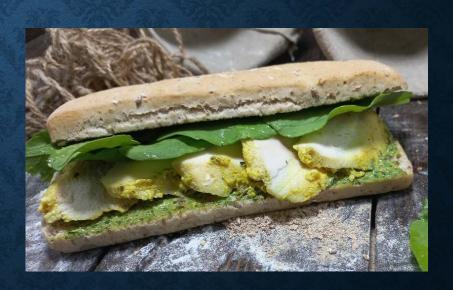

PAIN DE MIE TIGER ROLL FILLED WITH GRILLED HALLOUMI, GRILLED TOMATO, PESTO & OLIVE TAPENADE SPREAD

MULTI CEREAL ROLL
FILLED WIH GRILLED HALLOUMI, TOMATO,
FRESH MINT & BLACK OLIVE TAPENADE

ITALIAN SOURDOUGH LOAF
FILLED WITH GRILLED HALLOUMI, RED
PEPPER, BABY SPINACH & OLIVE TAPENADE

ARTISAN CIABATTA
FILLED WITH HALLOUMI, SUNDRIED TOMATO,
ROCCA & OLIVE TAPENADE

**OLIVE HOAGIE ROLL**FILLED WITH GRILLED HALLOUMI, ROASTED TOMATO, ROMAINE LETTUCE, FRESH MINT & OLIVE PASTE

OLIVE HOAGIE ROLL
FILLED WITH PLAIN HALLOUMI &
OREGANO