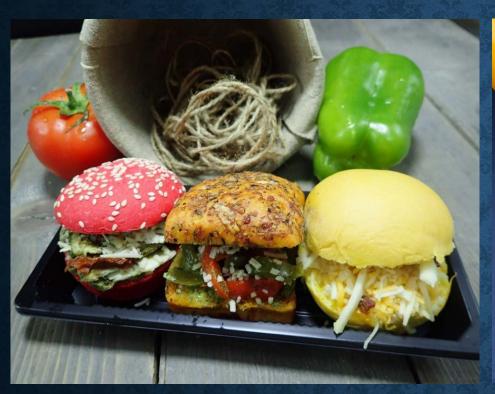

#### **DIVANIYA - CELEBRATION BOX**

A VARIETY OF MINI S&WICHES & TORTILLA WRAPS ARE PRESENTED IN 4 SIZES OF CARTON BOXES, SMALL – MEDIUM – MEDIUM LARGE & AND LARGE. THE S&WICH COMPOSITION OF THESE BOXES IS JUST A MATTER OF A SHORT DISCUSSION WITH THE SALESPERSON. ENJOY!