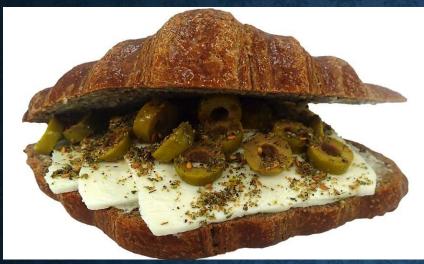

**SIMIT CIRCLE**FILLED WITH, KASHKAWAL CHEESE,
FETA, BLACK OLIVES & FRESH MINT

SIMIT CIRCLE
FILLED WITH LABNEH, KASHKAWAL,
TOMATO, CUCUMBER & ARUGULA

ARTISAN CIABATTA PLAIN FILLED WITH LABNEH, DATES & KASHKAWAL CHEESE