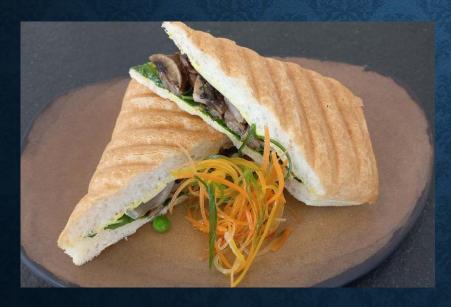

#### PROTEIN BREAD S&WICHES

OLIVE PROTEIN BREAD
GRILLED VEGGIE, ROCCA,
MOZZARELLA CHEESE
& SD TOMOATO SPREAD

HIGH FIBER ROLL
FILLED WITH TOFU, CABBAGE
& CARROT SLAW

MULTI GRAIN ROLL
FILLED WITH HUMMUS,
GRILLED CARROT, SPINACH
& FETTA CHEESE

RYE SOUR DOUGH LOAF
PORTOBELLO CONFIT, ROCCA,
PARMESAN & BALSAMIC
DRIZZLE

MIXED NUTS & RAISIN BREAD PESTO, TOMATO & MOZZARELLA

HIGH FIBER ROLL
- GREEN GODDESS
ARUGULA., CUCUMBER,
AVOCADO