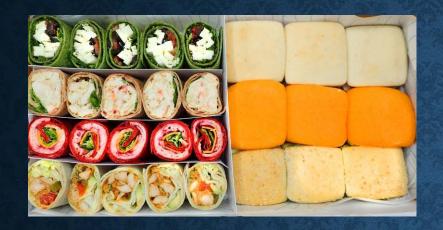

#### **DIVANIYA - CELEBRATION BOX**

A VARIETY OF MINI S&WICHES & TORTILLA WRAPS ARE PRESENTED IN 4 SIZES OF CARTON BOXES, SMALL – MEDIUM – MEDIUM LARGE & AND LARGE. THE S&WICH COMPOSITION OF THESE BOXES IS JUST A MATTER OF A SHORT DISCUSSION WITH THE SALESPERSON. ENJOY!