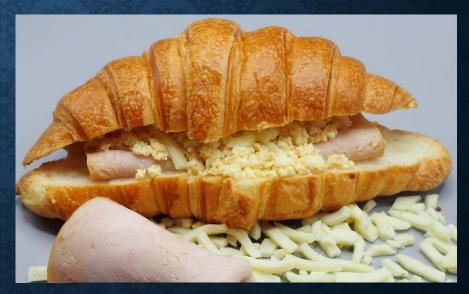

**TURKEY SEASON** 

THE WHOLE YEAR!

CROISSANT PLAIN
FILLED WITH SMOKED TURKEY,
EMMENTHAL CHEESE & LEMON AIOLI
SPREAD

**OLIVE LOAF**FILLED WITH SMOKED TURKEY, ROCCA,
TOMATO, PARMESAN & GOUDA CHEESE

CROISSANT BROWN
FILLED WITH SMOKED TURKEY, ROMAINE
LETTUCE & EMMENTHAL CHEESE

PRETZEL ROUND
FILLED WITH SMOKED TURKEY, ROMAINE
& EMMENTHAL CHEESE

BAGUETTE PLAIN
FILLED WITH SMOKED TURKEY, TOMATO,
EMMENTHAL CHEESE & CRANBERRY
SAUCE

WHITE TOAST

MONTE CRISTO SANDWICH – FILLED WITH
SMOKED TURKEY & EMMENTHAL CHEESE