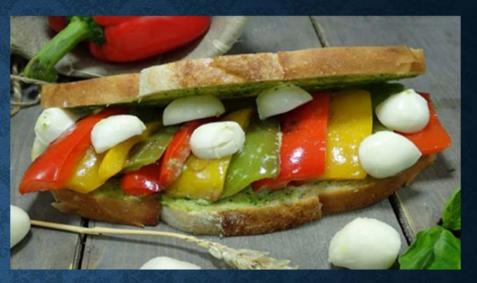

ITALIAN SOURDOUGH LOAF
FILLED WITH PESTO MAYO, ROASTED
PEPPERS & MOZZARELLA

SD TOMATO FOCACCIA
FILLED WITH GRILLED MEDITERRANEAN
VEGGIES, MOZZARELLA & PARMESAN
CHEESE

TORTILLA
WRAPS
ROLL IT
UP!

PLAIN OR WHOLE WHEAT TORTILLAS
FILLED WITH CAESAR CHICKEN, ROMAINE
LETTUCE & PARMESAN