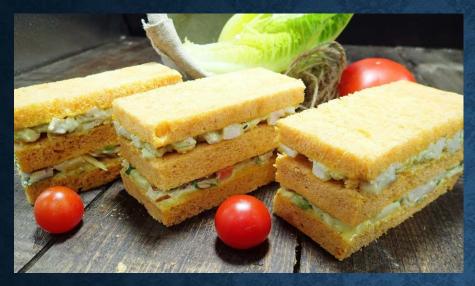

### SEA S&WICHES

COCKTAIL SHRIMPS SW
SUPREME BRIOCHE, POACHED,
SHRIMP, LETTUCE, CELERY & TOMATO

SPICY TUNA SANDWICH ROMAINE, SMOKED SALMON, CAPERS & RED ONION

SMOKED SALMON ROMAINE, SMOKED SALMON, CAPERS & RED ONION

**TUNA MELT**MARINATED TUNA AND 3 CHEESE

EGG SANDWICH

NOT ONLY FOR BREAKFAST!

MULTI CEREAL BAGEL
FILLED WITH OMELET, TURKEY BACON,
TOMATO & EMMENTHAL

**EGG SCHNITTE**FILLED WITH BOILED EGG,
DILL, MUSTARD & DILL PICKLE