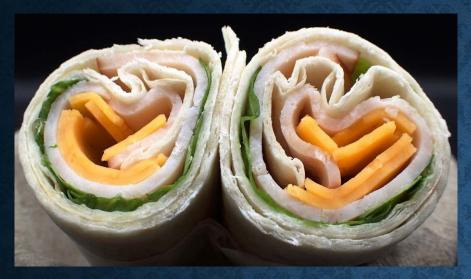

PLAIN TORTILLA
FILLED WITH SMOKED TURKEY, YELLOW
CHEDDAR, ROMAINE LETTUCE

PLAIN TORTILLA
FILLED WITH LABNEH, BEETROOT,
ROMAINE LETTUCE

WHOLE WHEAT TORTILLA FILLED WITH FALAFEL, TAHINA SPREAD, ROMAINE LETTUCE, WHITE RADISH PICKLE