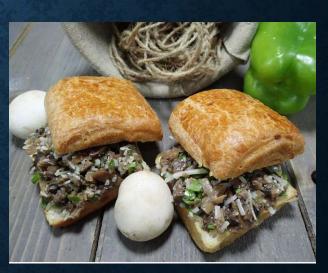

HIGH FIBER BREAD
FILLED WITH CRISPY SMOKED TOFU,
COLESLAW, SWEET CHILLY

BLOOMER LOAF
FILLED WITH MUSHROOM, BECHAMEL SAUCE,
MOZZARELLA, CHEDDAR
& EMMENTHAL CHEESE

**PAIN DE MIE TIGER**FILLED WITH AVOCADO, ZUCCHINI, VEGGIE,
& PARMESAN CHEESE