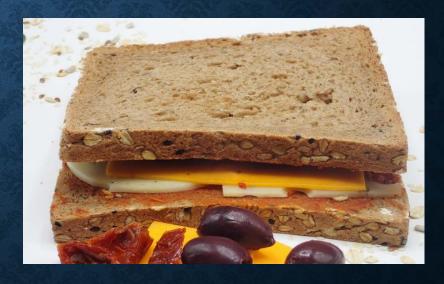

## SAY CHEESE!

WHO DOES NOT LOVE IT?!

SOURDOUGH PLAIN

FILLED WITH GRATED 4 CHEESE (CHEDDAR, EMMENTHAL, MOZZARELLA, PARMESAN) FRESH HERBS, GARLIC & SUNDRIED TOMATO

RICH BRIOCHE TOAST

FILLED WITH 3 CHEESES (CHEDDAR, EMMENTHAL, MOZZARELLA,) DILL PICKLE & CARAMELIZED ONION

#### **OLIVE PANINI ROLL**

FILLED WITH 4 CHEESE (CHEDDAR, EMMENTHAL, MOZZARELLA, PARMESAN) & SUNDRIED TOMATO

#### SD TOMATO PANINI ROLL

FILLED WITH 4 CHEESE (CHEDDAR, EMMENTHAL, MOZZARELLA, PARMESAN) OLIVES & SUNDRIED TOMATO

MULTISEED CIABATTA
FILLED WITH MOZZARELLA, SUNDRIED
TOMATO, BASIL & PESTO SPREAD

PRETZEL SIMIT
FILLED WITH TOMATO, MOZZARELLA
CHEESE, BASIL LEAVES & PESTO SPREAD