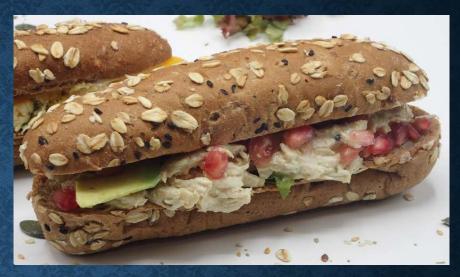

MULTI CEREAL HOTDOG
FILLED WITH CHICKEN, AVOCADO,
POMEGRANATE & ROMAINE

MULTICEREAL WAFER BREAD FILLED WITH ROMAINE, GRILLED CHICKEN, AVOCADO, POMEGRANATE

**BROWN TOAST**FILLED WITH CHICKEN, BOILED EGG, BEEF BACON, ROMAINE & CHEDDAR CHEESE